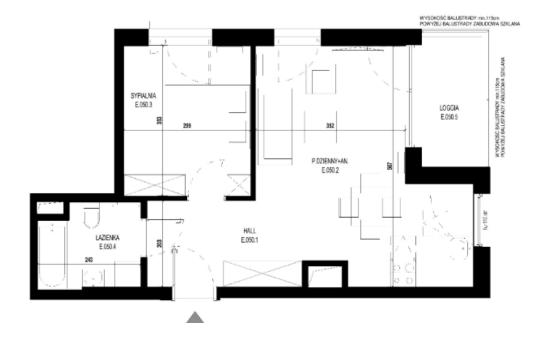

# Apartment E.050

Number of rooms: 2
 Floor: 1
 Area: 43.29 m<sup>2</sup>
 Price per m<sup>2</sup>: 29,152.84 PLN
 Price: 1,262,026.45 PLN

| NR LOKALU  |              | E50                  |  |
|------------|--------------|----------------------|--|
| 2-pokojowe |              |                      |  |
| E.050.1    | HALL         | 7.41 m <sup>2</sup>  |  |
| E.050.2    | P.DZIENNY+AN | 20.94 m <sup>3</sup> |  |
| E.050.3    | SYPIALNIA    | 10.55 m <sup>2</sup> |  |
| E.050.4    | ŁAZIENKA.    | 4.58 m <sup>2</sup>  |  |