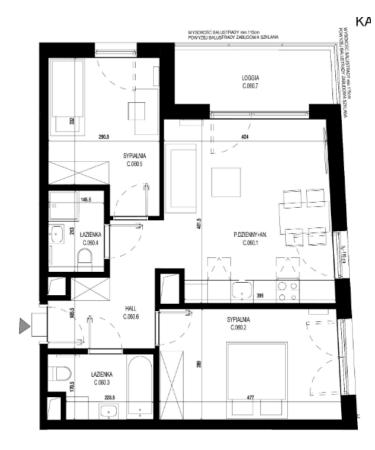

## Apartment C.060

Number of rooms: 3
 Floor: 3
 Area: 59.05 m<sup>2</sup>
 Price per m<sup>2</sup>: 26,757.90 PLN
 Price: 1,580,054.28 PLN

| NR LOKALU  |                 | C60                  |  |
|------------|-----------------|----------------------|--|
| 3-pokojowe |                 |                      |  |
| C.060.1    | P.DZIENNY+AN.   | 20.78 m²             |  |
| C.060.2    | SYPIALNIA       | 13.57 m²             |  |
| C.060.3    | <b>LAZIENKA</b> | 4.37 m <sup>2</sup>  |  |
| C.060.4    | <b>LAZIENKA</b> | 3.10 m <sup>2</sup>  |  |
| C.060.5    | SYPIALNIA       | 10.71 m <sup>2</sup> |  |
| C.060.6    | HALL            | 6.65 m <sup>2</sup>  |  |