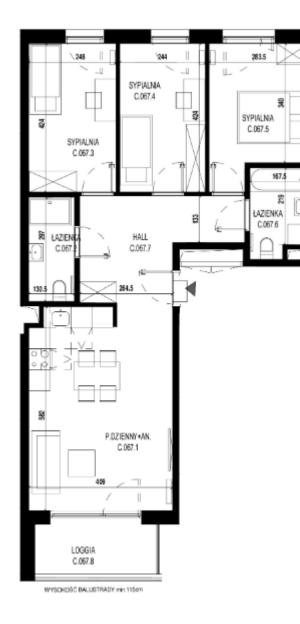

# Apartment C.067

Number of rooms: 4
 Floor: 4
 Area: 73.50 m<sup>2</sup>
 Price per m<sup>2</sup>: 26,762.74 PLN
 Price: 1,967,061.24 PLN

NR LOKALU C67 4-pokojowe P.DZIENNY+AN. C.067.1 22.62 m<sup>2</sup> C.067.2 ŁAZIENKA 3.88 m<sup>2</sup> C.067.3 SYPIALNIA 10.54 m<sup>2</sup> SYPIALNIA 10.35 m<sup>2</sup> C.067.4 SYPIALNIA 10.47 m<sup>2</sup> C.067.5

ŁAZIENKA

HALL

4.06 m<sup>2</sup>

11.87 m<sup>2</sup>

C.067.6

C.067.7