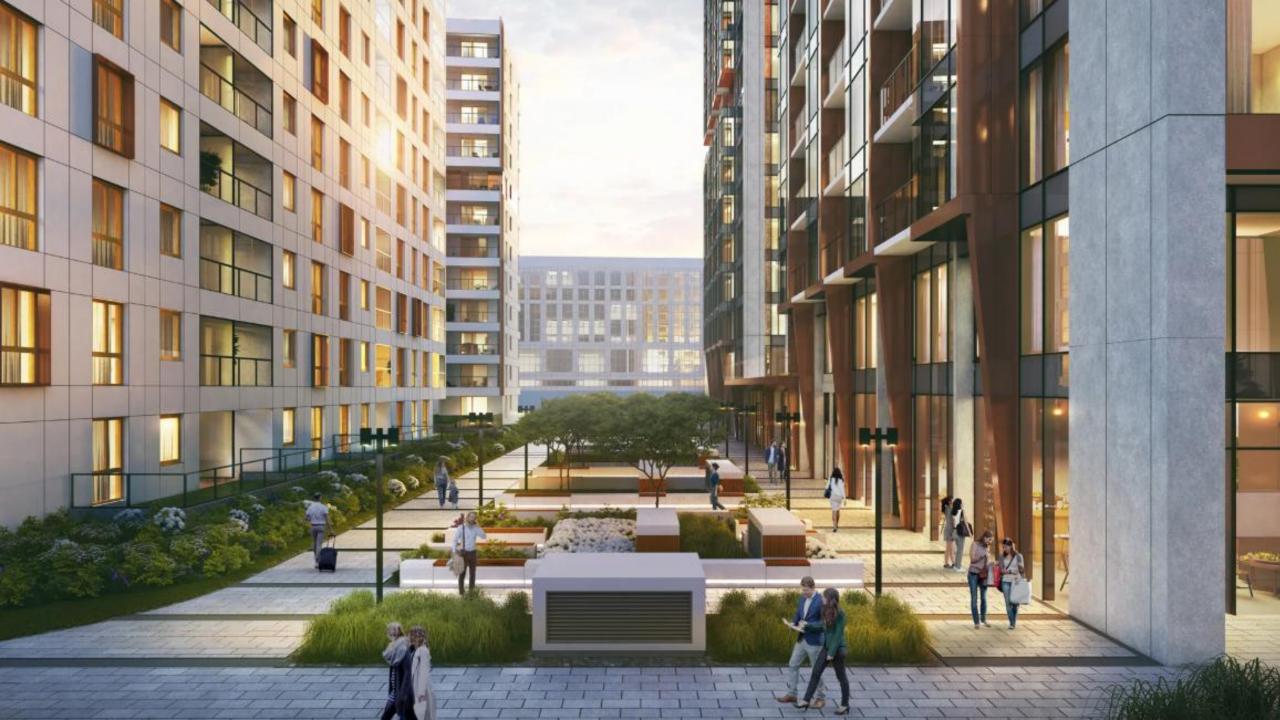

#### Project

This consists of three 7-12 story residential buildings, which, together with the towers, form a multifunctional complex located in the business center of Warsaw. The convenient location near the metro station and just a few minutes from the city center offers an ideal living environment.

#### Comfort in the business heart of the capital:

- Three 7-12 story buildings
- Apartments from 1 to 5 rooms
- Reception with lobby
- High-quality materials: stone, wood, glass
- Green courtyard with a relaxation area
- Balconies or terraces in most apartments
- Sustainable complex in Warsaw's business center: The project is part of a sustainable development near Rondo Daszyńskiego, which also includes two 29-story towers. Apartments range from 25 to 114 m<sup>2</sup>, with balconies and terraces up to 100 m<sup>2</sup>.