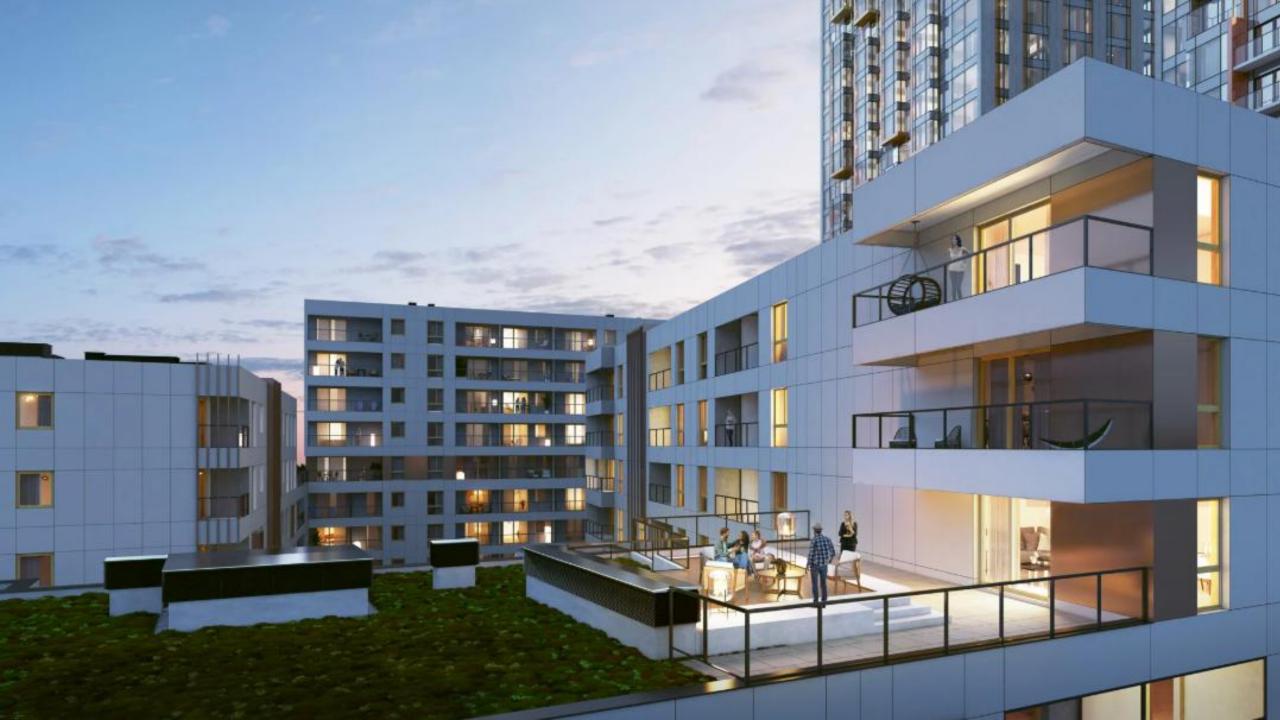

#### Comfort in the business heart of the capital:

- Three 7-12 story buildings
- Apartments from 1 to 5 rooms
- Reception with lobby
- High-quality materials: stone, wood, glass
- Green courtyard with a relaxation area
- Balconies or terraces in most apartments
- Sustainable complex in Warsaw's business center: The project is part of a sustainable development near Rondo Daszyńskiego, which also includes two 29-story towers. Apartments range from 25 to 114 m<sup>2</sup>, with balconies and terraces up to 100 m<sup>2</sup>.