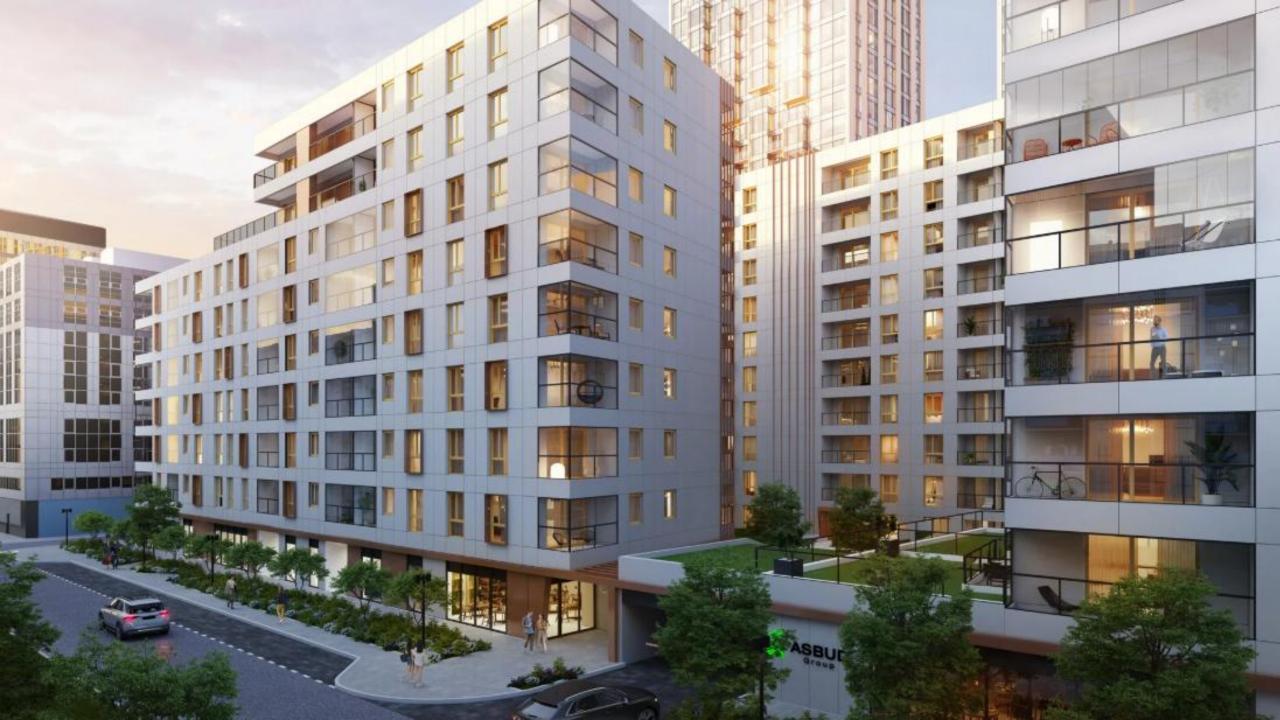

#### Project

This consists of three 7-12 story residential buildings, which, together with the towers, form a multifunctional complex located in the business center of Warsaw. The convenient location near the metro station and just a few minutes from the city center offers an ideal living environment.

#### Comfort in the business heart of the capital:

- Three 7-12 story buildings
- Apartments from 1 to 5 rooms
- Reception with lobby
- High-quality materials: stone, wood, glass
- Green courtyard with a relaxation area
- Balconies or terraces in most apartments
- Sustainable complex in Warsaw's business center: The project is part of a sustainable development near Rondo Daszyńskiego, which also includes two 29-story towers. Apartments range from 25 to 114 m<sup>2</sup>, with balconies and terraces up to 100 m<sup>2</sup>.