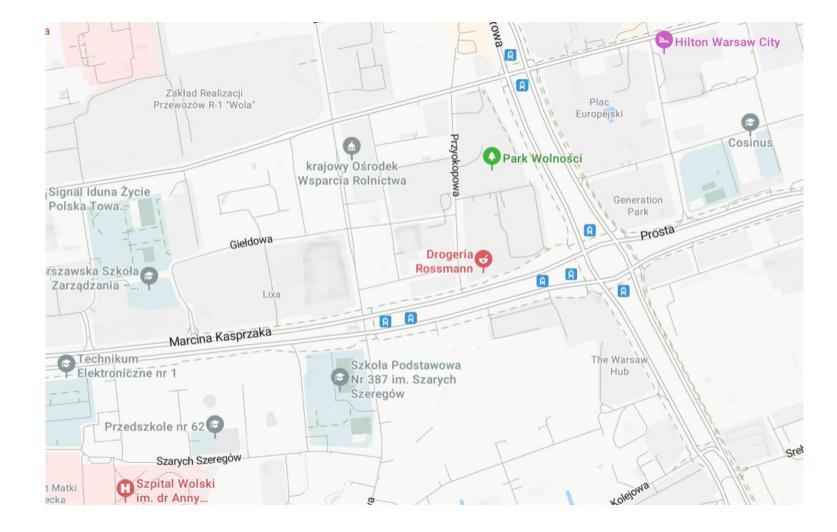

sidential buildings, which, together with the towers, form a multifunctional complex located in the business center of Warsaw. The convenient location near the metro station and just a few minutes from the city center offers an ideal living environment.

#### Comfort in the business heart of the capital:

- Three 7-12 story buildings
- Apartments from 1 to 5 rooms
- Reception with lobby
- High-quality materials: stone, wood, glass
- Green courtyard with a relaxation area
- Balconies or terraces in most apartments
- Sustainable complex in Warsaw's business center: The project is part of a sustainable development near Rondo Daszyńskiego, which also includes two 29-story towers. Apartments range from 25 to 114 m<sup>2</sup>, with balconies and terraces up to 100 m<sup>2</sup>.



# Location



#### Apartment D.045

Number of rooms: 1
 Floor: 1
 Area: 37.87 m<sup>2</sup>
 Price per m<sup>2</sup>: 29,125.87 PLN
 Price: 1,102,996.59 PLN



NR LOKALU D45 1-pokojowe D045.1 P.DZIENNY+AN 27.49 m² D045.2 I.AZIENKA 4.42 m² D045.3 HALL 5.91 m²

# Apartment E.050

Number of rooms: 2
 Floor: 1
 Area: 43.29 m<sup>2</sup>
 Price per m<sup>2</sup>: 29,152.84 PLN
 Price: 1,262,026.45 PLN



| NR LOKALU  |              | E50                  |  |
|------------|--------------|----------------------|--|
| 2-pokojowe |              |                      |  |
| E.050.1    | HALL         | 7.41 m <sup>2</sup>  |  |
| E.050.2    | P.DZIENNY+AN | 20.94 m <sup>3</sup> |  |
| E.050.3    | SYPIALNIA    | 10.55 m <sup>2</sup> |  |
| E.050.4    | ŁAZIENKA.    | 4.58 m <sup>2</sup>  |  |

## Apartment C.0