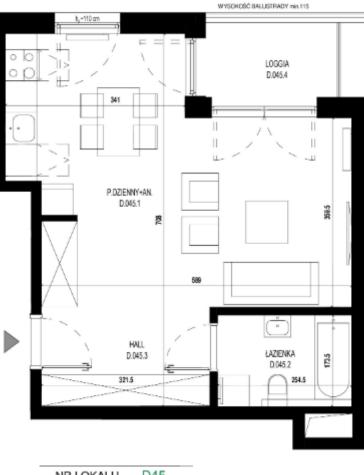

#### Apartment D.045

Number of rooms: 1
 Floor: 1
 Area: 37.87 m<sup>2</sup>
 Price per m<sup>2</sup>: 29,125.87 PLN
 Price: 1,102,996.59 PLN

NR LOKALU D45 1-pokojowe D045.1 P.DZIENNY+AN 27.49 m² D045.2 I.AZIENKA 4.42 m² D045.3 HALL 5.91 m²