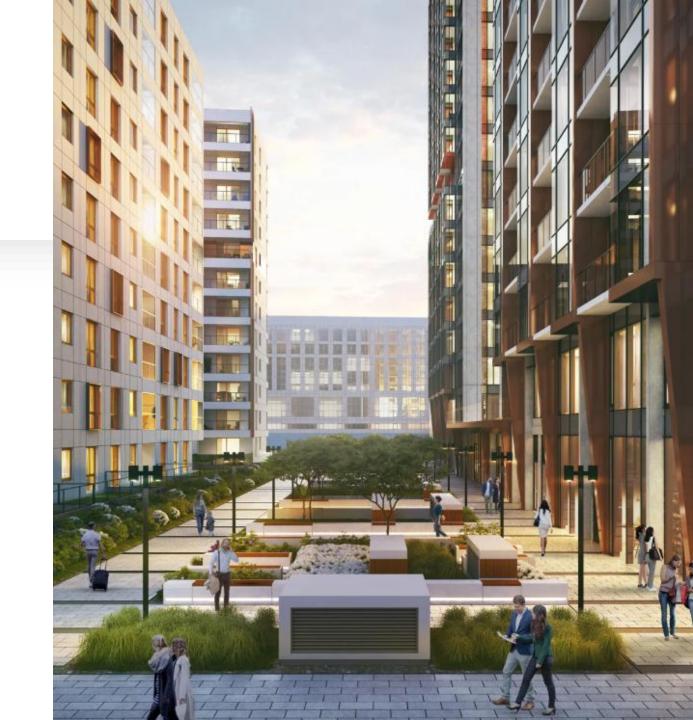

#### Project

This consists of three 7-12 story residential buildings, which, together with the towers, form a multifunctional complex located in the business center of Warsaw. The convenient location near the metro station and just a few minutes from the city center offers an ideal living environment.

#### Comfort in the business heart of the capital:

- Three 7-12 story buildings
- Apartments from 1 to 5 rooms
- Reception with lobby
- High-quality materials: stone, wood, glass
- Green courtyard with a relaxation area
- Balconies or terraces in most apartments
- Sustainable complex in Warsaw's business center: The project is part of a sustainable development near Rondo Daszyńskiego, which also includes two 29-story towers. Apartments range from 25 to 114 m<sup>2</sup>, with balconies and terraces up to 100 m<sup>2</sup>.