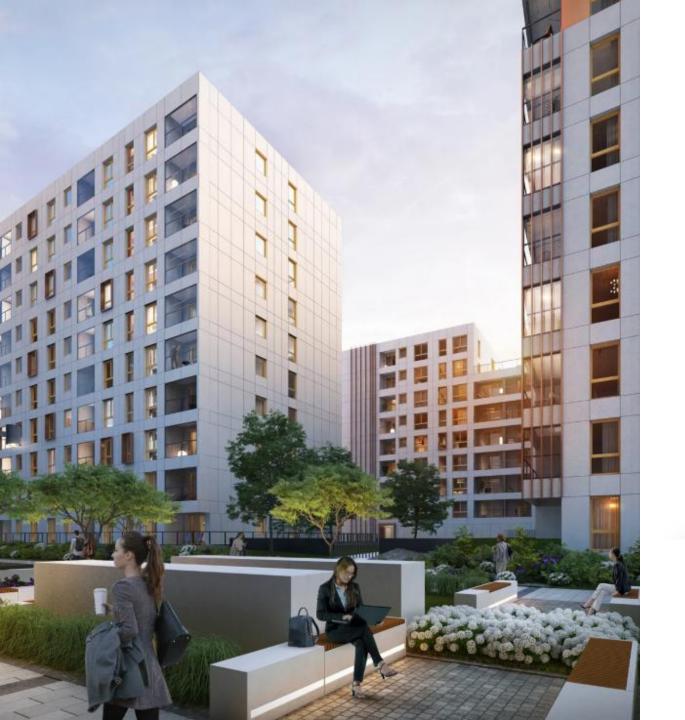

#### Project

This consists of three 7-12 story residential buildings, which, together with the towers, form a multifunctional complex located in the business center of Warsaw. The convenient location near the metro station and just a few minutes from the city center offers an ideal living environment.

#### Comfort in the business heart of the capital:

- Three 7-12 story buildings
- Apartments from 1 to 5 rooms
- Reception with lobby
- High-quality materials: stone, wood, glass
- Green courtyard with a relaxation area
- Balconies or terraces in most apartments
- Sustainable complex in Warsaw's business center: The project is part of a sustainable development near Rondo Daszyńskiego, which also includes two 29-story towers. Apartments range from 25 to 114 m<sup>2</sup>, with balconies and terraces up to 100 m<sup>2</sup>.