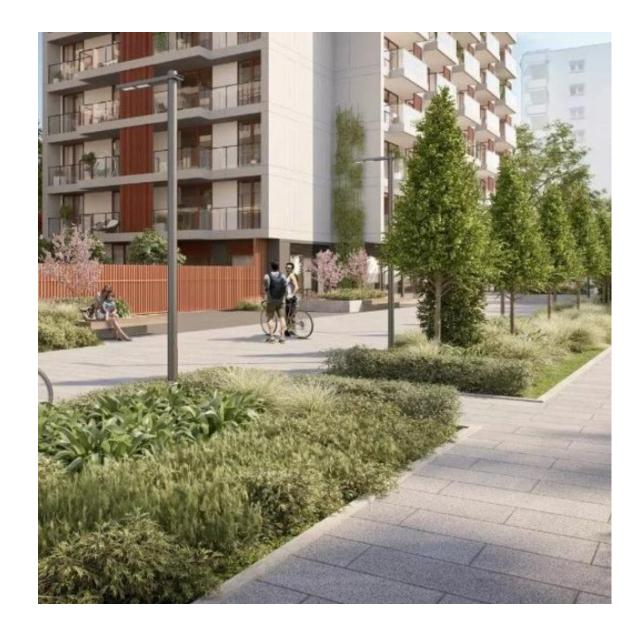

# About the investment

 The investment consists of 2 modern buildings, in which 243 apartments will be developed. On the roof of one of the buildings, there will be a garden accessible to residents, as well as terraces belonging to apartments located on the top floor. Gardens will also be available in the inner courtyard of the project. On the eastern side of the property, there will be an open pedestrian passage with commercial and service premises, connecting Chmielna Street with Złota Street. The investment will be implemented in the spirit of sustainable development and the concept of a modern "15minute city."

**Development:** shared terrace with a garden on the roof, eco-friendly solutions, green pedestrian passage with commercial and service premises, storage units, underground parking, garage boxes, bike racks, bike wash, and repair station.