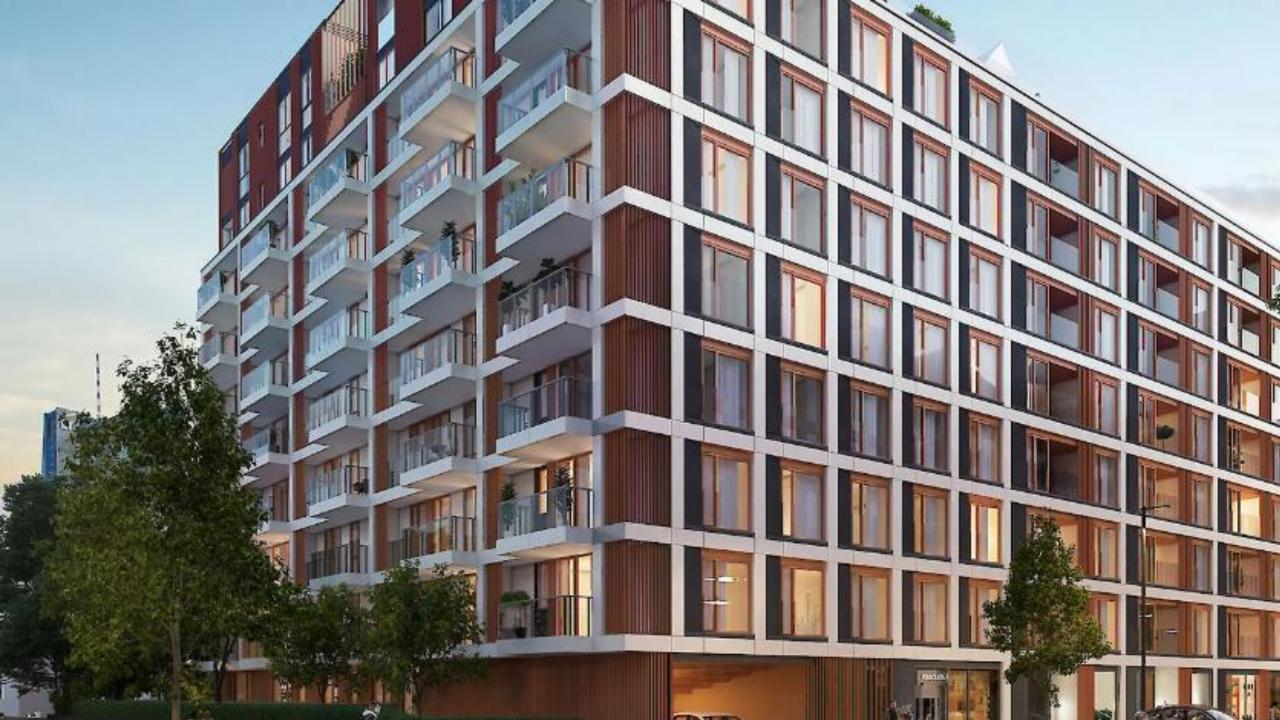

# About the investment

 The investment consists of 2 modern buildings, in which 243 apartments will be developed. On the roof of one of the buildings, there will be a garden accessible to residents, as well as terraces belonging to apartments located on the top floor. Gardens will also be available in the inner courtyard of the project. On the eastern side of the property, there will be an open pedestrian passage with commercial and service premises, connecting Chmielna Street with Złota Street. The investment will be implemented in the spirit of sustainable development and the concept of a modern "15minute city."

# Additional information:

**Location:** A convenient location in the center of Warsaw between Chmielna and Złota streets, near the Varso Tower skyscraper, just 6 minutes on foot from the Central Railway Station and Złote Tarasy Mall.