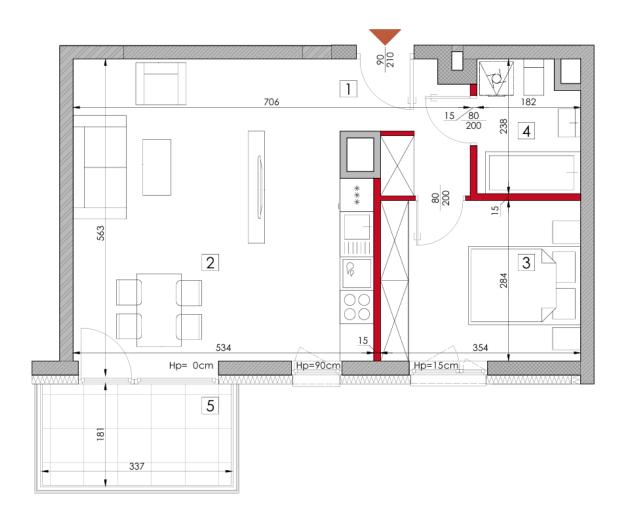

Number of rooms: 2
 Area: 46.51 m<sup>2</sup>

Floor: 5
 Price per m<sup>2</sup>: 34,451 PLN

Price: 1,602,323 PLN

| HOL              |                                       | 6.10m <sup>2</sup>                                   |
|------------------|---------------------------------------|------------------------------------------------------|
| POKÓJ + ANEKS KU | JCHENNY                               | 26.30m <sup>2</sup>                                  |
| POKÓJ            |                                       | 10.05m <sup>2</sup>                                  |
| ŁAZIENKA         |                                       | 4.06m <sup>2</sup>                                   |
|                  | RAZEM                                 | 46.51m <sup>2</sup>                                  |
| BALKON           |                                       | 6.10m <sup>2</sup>                                   |
|                  | POKÓJ + ANEKS KU<br>POKÓJ<br>ŁAZIENKA | POKÓJ + ANEKS KUCHENNY<br>POKÓJ<br>ŁAZIENKA<br>RAZEM |