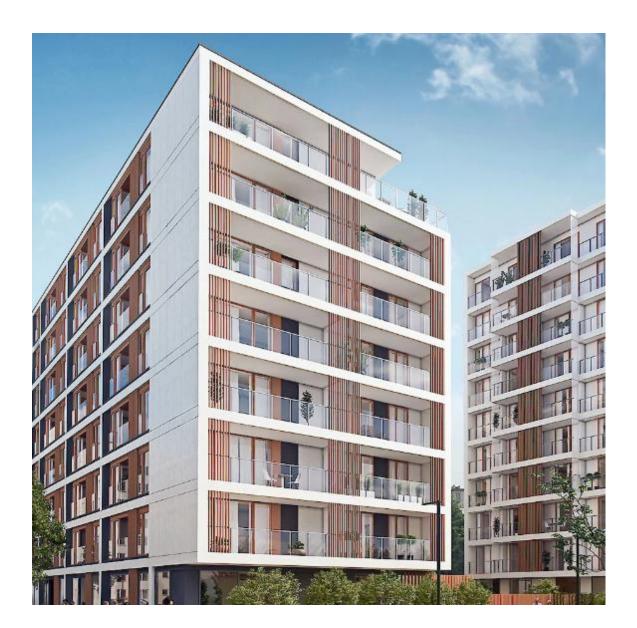

# About the investment

 The investment consists of 2 modern buildings, in which 243 apartments will be developed. On the roof of one of the buildings, there will be a garden accessible to residents, as well as terraces belonging to apartments located on the top floor. Gardens will also be available in the inner courtyard of the project. On the eastern side of the property, there will be an open pedestrian passage with commercial and service premises, connecting Chmielna Street with Złota Street. The investment will be implemented in the spirit of sustainable development and the concept of a modern "15minute city."

**Development:** shared terrace with a garden on the roof, eco-friendly solutions, green pedestrian passage with commercial and service premises, storage units, underground parking, garage boxes, bike racks, bike wash, and repair station.