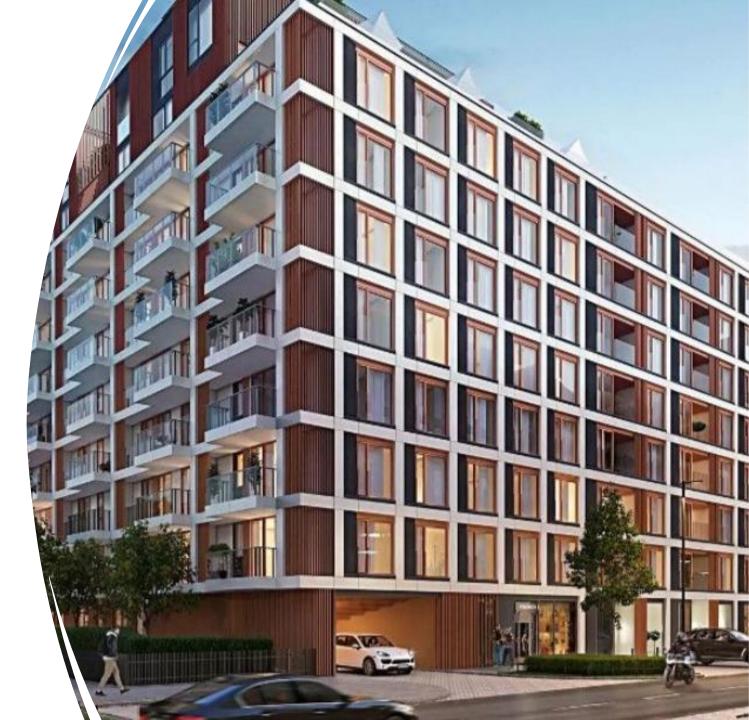

# About the investment

 The investment consists of 2 modern buildings, in which 243 apartments will be developed. On the roof of one of the buildings, there will be a garden accessible to residents, as well as terraces belonging to apartments located on the top floor. Gardens will also be available in the inner courtyard of the project. On the eastern side of the property, there will be an open pedestrian passage with commercial and service premises, connecting Chmielna Street with Złota Street. The investment will be implemented in the spirit of sustainable development and the concept of a modern "15minute city."

# Additional information:

**Location:** A convenient location in the center of Warsaw between Chmielna and Złota streets, near the Varso Tower skyscraper, just 6 minutes on foot from the Central Railway Station and Złote Tarasy Mall.

**Development:** shared terrace with a garden on the roof, eco-friendly solutions, green pedestrian passage with commercial and service premises, storage units, underground parking, garage boxes, bike racks, bike wash, and repair station.