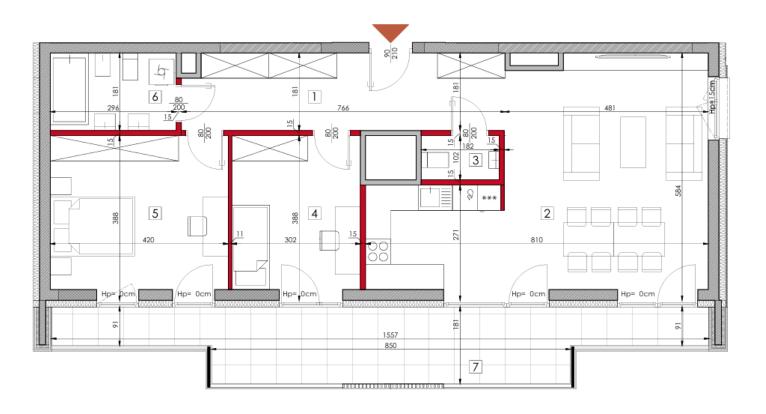

Number of rooms: 3
 Area: 83.07 m<sup>2</sup>

Floor: 8
 Price per m<sup>2</sup>: 40,824 PLN

Price: 3,391,296 PLN

| 1 | HOL              |         | 13.55m <sup>2</sup> |
|---|------------------|---------|---------------------|
| 2 | POKÓJ + ANEKS KL | JCHENNY | 35.33m <sup>2</sup> |
| 3 | WC               |         | 1.86m <sup>2</sup>  |
| 4 | POKÓJ            |         | 11.31m <sup>2</sup> |
| 5 | POKÓJ            |         | 15.67m <sup>2</sup> |
| 6 | ŁAZIENKA         |         | 5.35m <sup>2</sup>  |
|   |                  | RAZEM   | 83.07m <sup>2</sup> |
| 7 | LOGGIA           |         | 21.82m <sup>2</sup> |
|   |                  |         |                     |