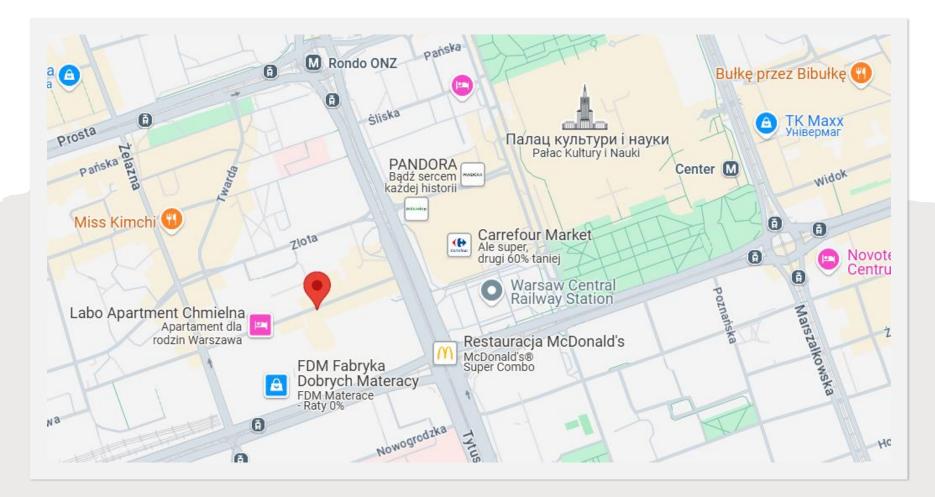

# Additional information:

**Location:** A convenient location in the center of Warsaw between Chmielna and Złota streets, near the Varso Tower skyscraper, just 6 minutes on foot from the Central Railway Station and Złote Tarasy Mall.

#### Location