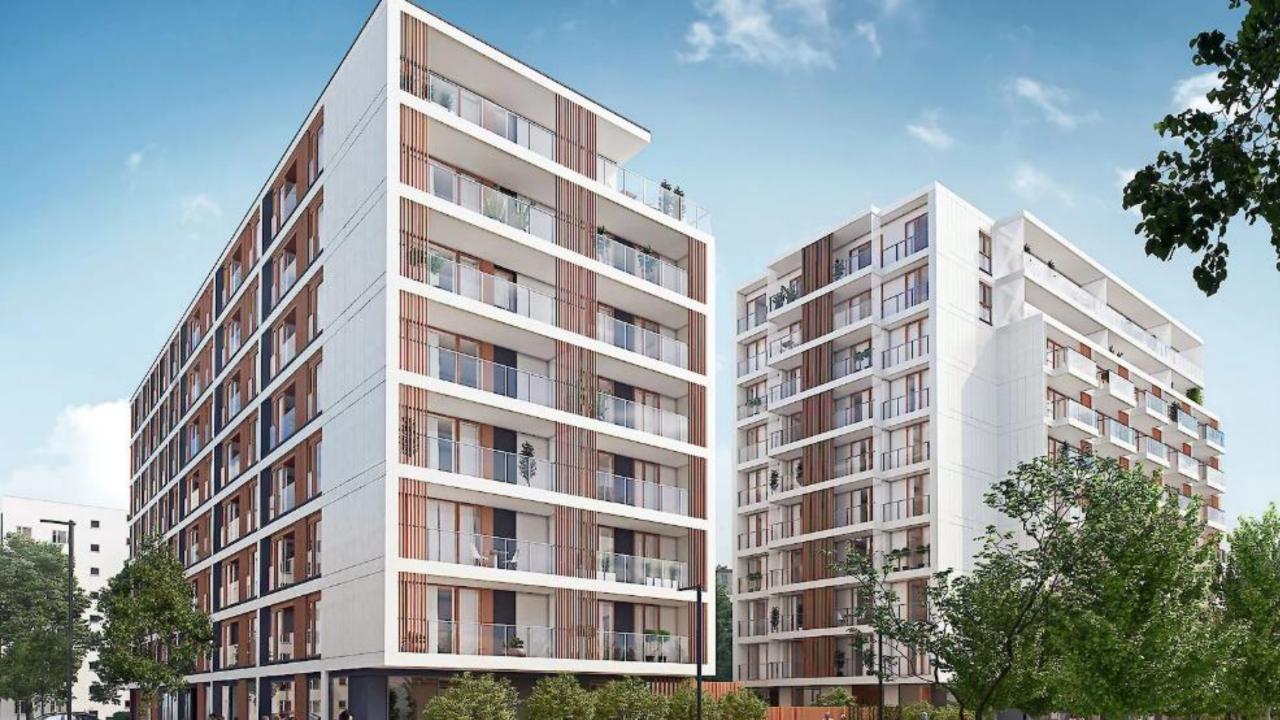

# About the investment

 The investment consists of 2 modern buildings, in which 243 apartments will be developed. On the roof of one of the buildings, there will be a garden accessible to residents, as well as terraces belonging to apartments located on the top floor. Gardens will also be available in the inner courtyard of the project. On the eastern side of the property, there will be an open pedestrian passage with commercial and service premises, connecting Chmielna Street with Złota Street. The investment will be implemented in the spirit of sustainable development and the concept of a modern "15minute city."