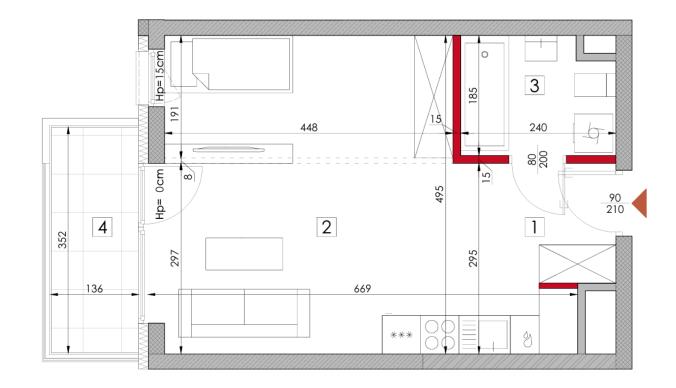

Number of rooms: 1
 Area: 33.76 m<sup>2</sup>

Floor: 2
 Price per m<sup>2</sup>: 32,068 PLN

Price: 1,082,628 PLN

| 1 | HOL              |        | 3.90m <sup>2</sup>  |
|---|------------------|--------|---------------------|
| 2 | POKÓJ + ANEKS KU | CHENNY | 25.68m <sup>2</sup> |
| 3 | ŁAZIENKA         |        | 4.18m <sup>2</sup>  |
|   | R                | AZEM   | 33.76m <sup>2</sup> |
| 4 | BALKON           |        | 4.79m <sup>2</sup>  |