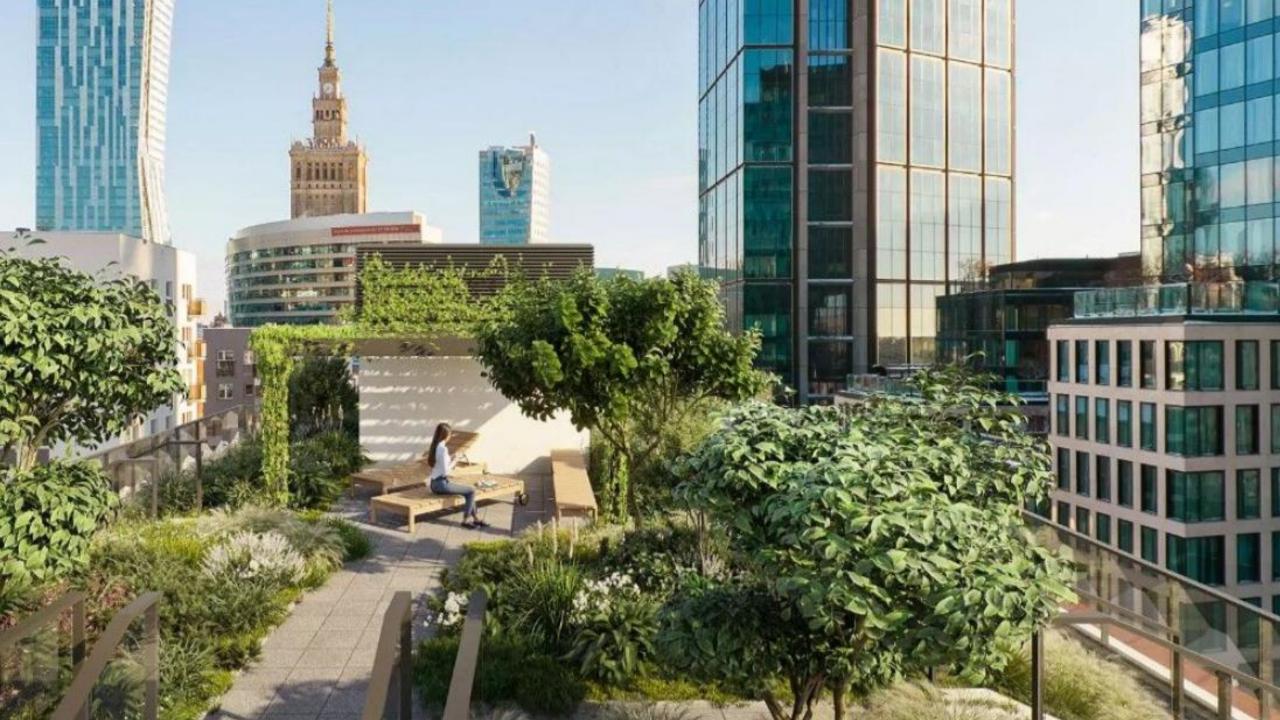

# About the investment

 The investment consists of 2 modern buildings, in which 243 apartments will be developed. On the roof of one of the buildings, there will be a garden accessible to residents, as well as terraces belonging to apartments located on the top floor. Gardens will also be available in the inner courtyard of the project. On the eastern side of the property, there will be an open pedestrian passage with commercial and service premises, connecting Chmielna Street with Złota Street. The investment will be implemented in the spirit of sustainable development and the concept of a modern "15minute city."

**Development:** shared terrace with a garden on the roof, eco-friendly solutions, green pedestrian passage with commercial and service premises, storage units, underground parking, garage boxes, bike racks, bike wash, and repair station.