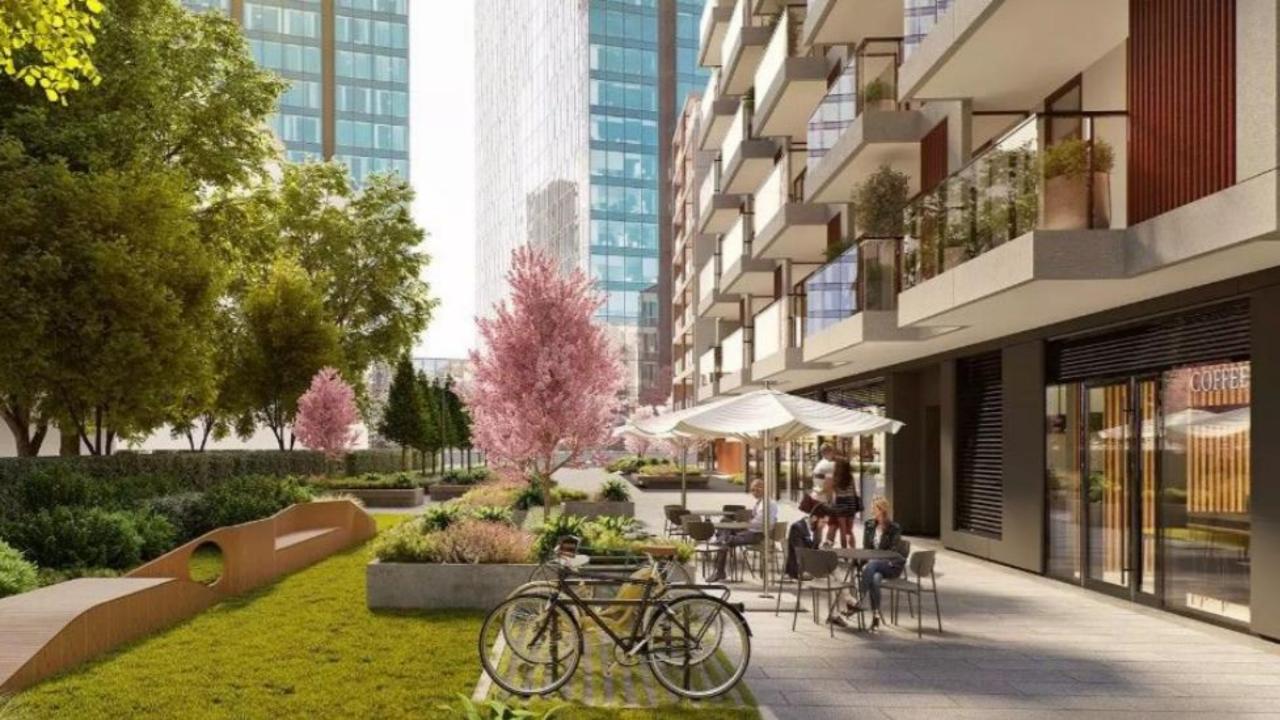

# About the investment

 The investment consists of 2 modern buildings, in which 243 apartments will be developed. On the roof of one of the buildings, there will be a garden accessible to residents, as well as terraces belonging to apartments located on the top floor. Gardens will also be available in the inner courtyard of the project. On the eastern side of the property, there will be an open pedestrian passage with commercial and service premises, connecting Chmielna Street with Złota Street. The investment will be implemented in the spirit of sustainable development and the concept of a modern "15minute city."

**Development:** shared terrace with a garden on the roof, eco-friendly solutions, green pedestrian passage with commercial and service premises, storage units, underground parking, garage boxes, bike racks, bike wash, and repair station.