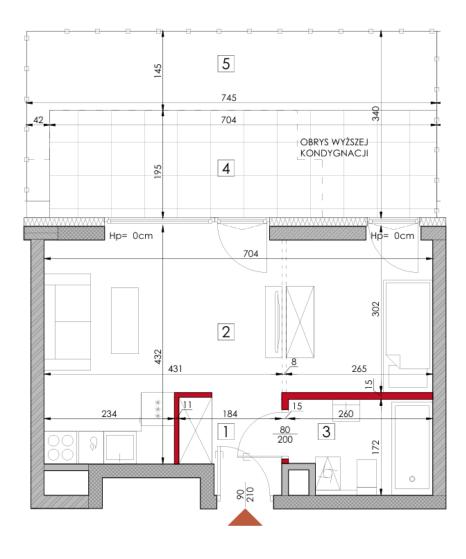

Number of rooms: 1
 Area: 30.62 m<sup>2</sup>

Floor: 0
 Price per m<sup>2</sup>: 33,977 PLN

Price: 1,040,400 PLN

| 1 | HOL               | 3.01m <sup>2</sup>         |
|---|-------------------|----------------------------|
| 2 | POKÓJ + ANEKS KUC | CHENNY 23.43m <sup>2</sup> |
| 3 | ŁAZIENKA          | 4.18m <sup>2</sup>         |
|   | R                 | AZEM 30.62m <sup>2</sup>   |
| 4 | TARAS             | 13.72m <sup>2</sup>        |
| 5 | ogródek           | 11.57m <sup>2</sup>        |