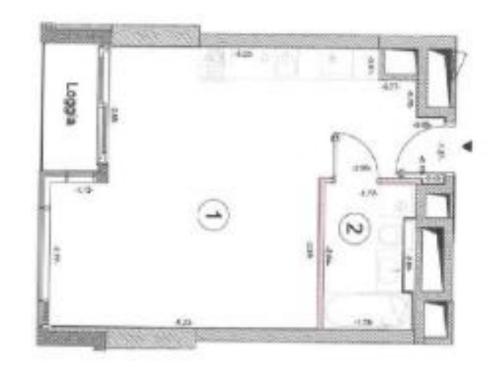

#### Apartment A.132

Number of rooms: 1
 Floor: 12
 Area: 35.32 m<sup>2</sup>
 Price per m<sup>2</sup>: 30,594.37 PLN
 Total price: 1,080,593.29 PLN

|                       | LOKALIZACIA                |                      | UL. PHOSTA BOO |
|-----------------------|----------------------------|----------------------|----------------|
|                       | NUMER LOKALU: A132         | 35.32 m <sup>3</sup> |                |
| 1960                  | 12:12 NEROYGNACIA 13 BUDYE | EK A                 | pow, lokalu    |
|                       | TVP LOKALU                 |                      | 1.POKOJOWS     |
| NR                    | NAZWA POMIESZCZENIA        | POWERZCHNA (m)       |                |
| 1                     | Pokój dziehny z anekaam k. | 30.27                |                |
| 2                     | Lazienka                   | 5.05                 |                |
| POWIERZCHNIA UŻYTKOWA |                            | 35.32                |                |