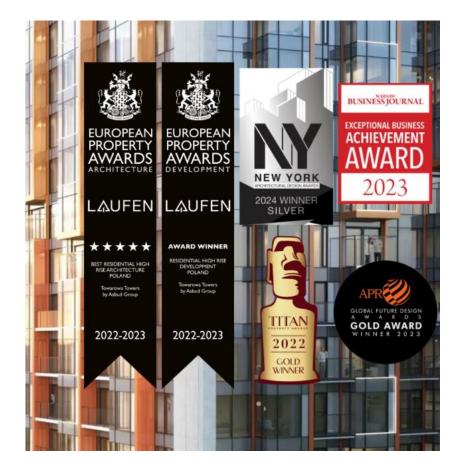

## International Recognition

- The project was awarded in the European Property Awards in two categories: Residential High Rise Development and Residential High Rise Architecture, and also received the Five Stars distinction for highest scoring. It was further nominated for the grand final among Europe's best projects during the awards gala in London.
- Additionally, it received the *Gold Winner* title at the *Titan Property Awards 2022* in the Residential High Rise category. The program honors the top achievements in property development, design, and sustainability, with jurors from over 10 countries, including Qatar, China, Spain, UAE, India, and the UK.