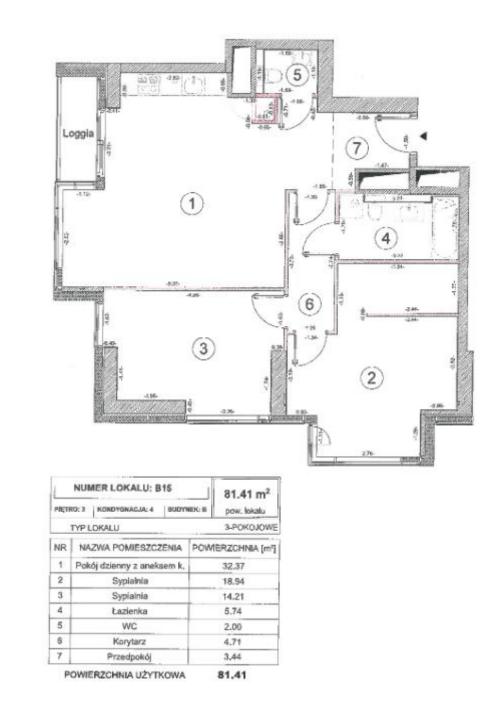

#### **Apartment B.015**

Number of rooms: 3
 Floor: 3
 Area: 81.41 m<sup>2</sup>
 Price per m<sup>2</sup>: 24,115.29 PLN
 Total price: 1,963,226.15 PLN