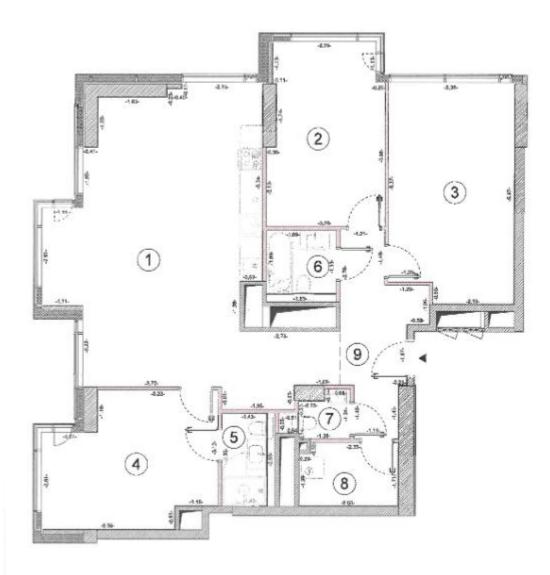

#### **Apartment B.234**

Number of rooms: 4
 Floor: 25
 Area: 116.57 m<sup>2</sup>
 Price per m<sup>2</sup>: 37,473.83 PLN
 Total price: 4,368,324.91 PLN

| PRETE | NUMER LOKALU: B234      | 116.57 m <sup>2</sup> |                  |           |
|-------|-------------------------|-----------------------|------------------|-----------|
|       | TYP LOKALU              |                       |                  | 4-POKOJOW |
| NR    | NAZWA POMIESZCZEN       | lA.                   | POWIERZCHNIA [m* |           |
| 1     | Pokój dzienny z aneksen | ۱k.                   | 44.06            |           |
| 2     | Sypialnia               |                       | 15,03            |           |
| 3     | Sypialnia               |                       | 19.48            |           |
| 4     | Sypialnia               |                       | 15.32            |           |
| 5     | Lazienka                |                       | 3,59             |           |
| 6     | Łazienka                |                       | 3,66             |           |
| 7     | WC                      |                       | 1.93             |           |
| 8     | Pralnia                 |                       | 4,45             |           |
| 9     | Przedpokój              |                       | 9.05             |           |