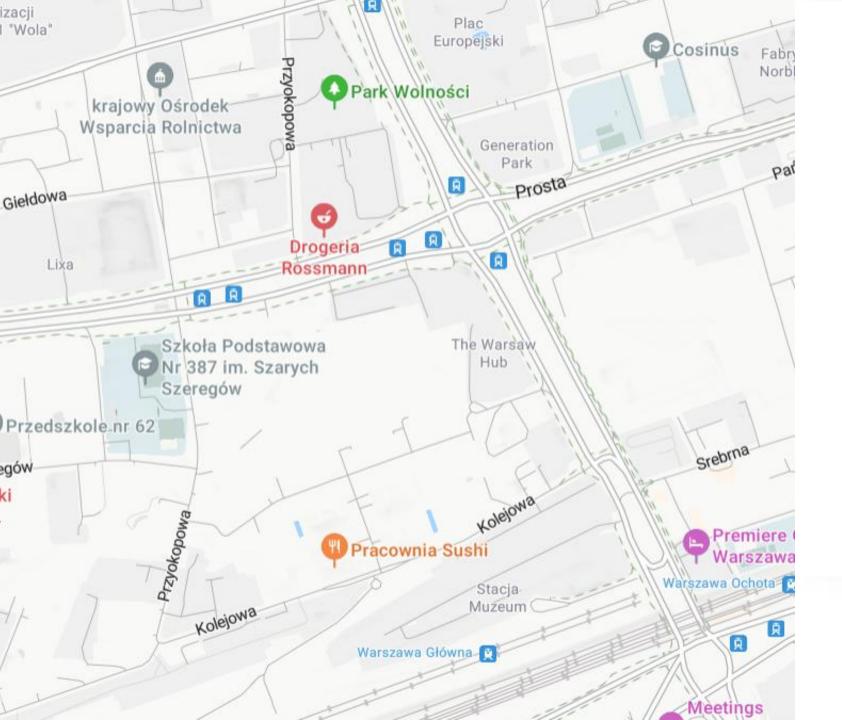

### Location

# Project

Modern apartments located just steps away from Rondo Daszyńskiego offer the perfect blend of urban energy and convenience. Situated in the new business district of Warsaw, next to the second metro line and a short walk from the city center, this location combines superb infrastructure with proximity to schools and kindergartens — ideal for the most discerning residents.