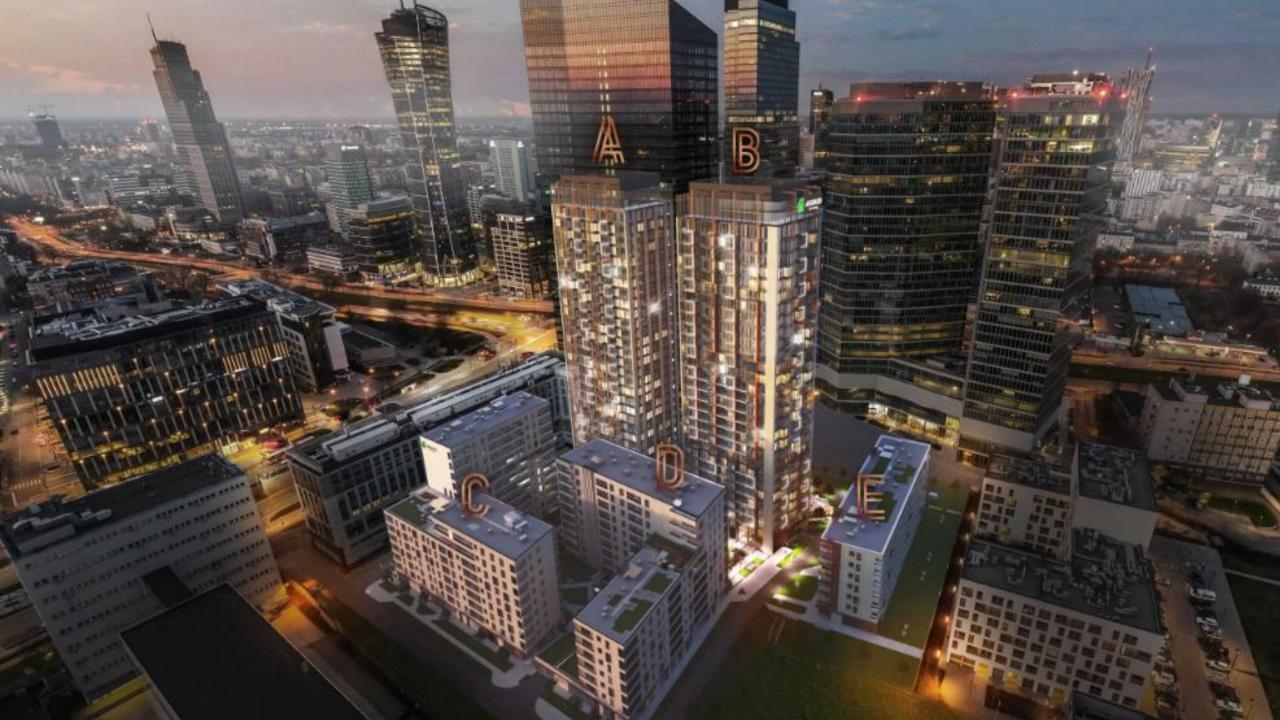

# Project

Modern apartments located just steps away from Rondo Daszyńskiego offer the perfect blend of urban energy and convenience. Situated in the new business district of Warsaw, next to the second metro line and a short walk from the city center, this location combines superb infrastructure with proximity to schools and kindergartens — ideal for the most discerning residents.

#### Comfort in Warsaw's business hub

- Two 29-storey towers (325 apartments in Tower A, 252 in Tower B)
- Three apartment buildings ranging from 7 to 12 floors
- Prestigious lobby with reception
- Residents' shared amenities: outdoor terrace, lounge zone, meeting room, fitness club
- Landscaped courtyard with relaxation area
- Apartments from 1 to 4 rooms
- Tower apartments delivered fully finished