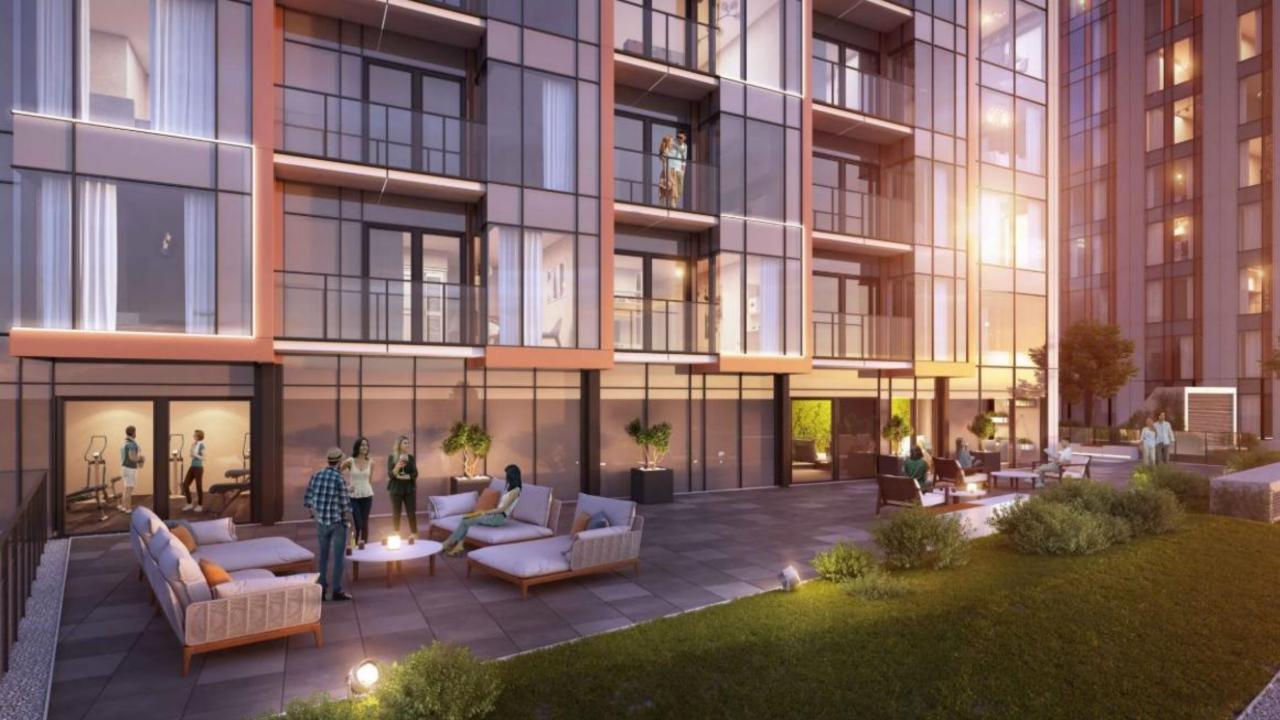

#### Comfort in Warsaw's business hub

- Two 29-storey towers (325 apartments in Tower A, 252 in Tower B)
- Three apartment buildings ranging from 7 to 12 floors
- Prestigious lobby with reception
- Residents' shared amenities: outdoor terrace, lounge zone, meeting room, fitness club
- Landscaped courtyard with relaxation area
- Apartments from 1 to 4 rooms
- Tower apartments delivered fully finished