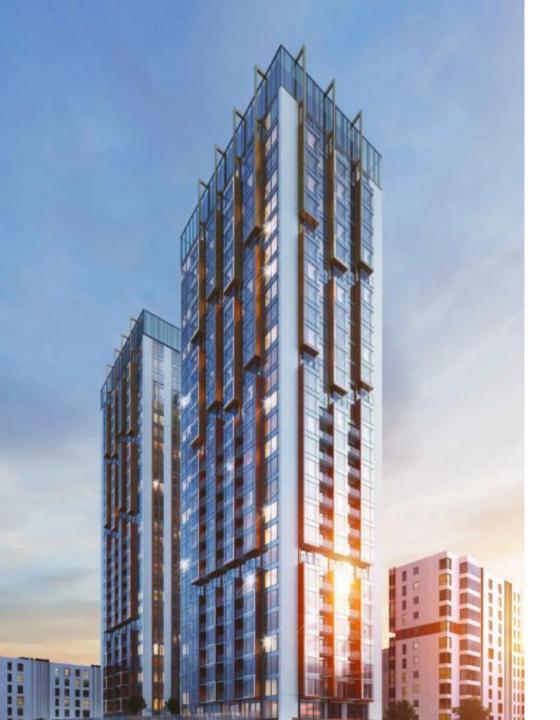

# Live in the vibrant heart of the city

Completed

#### Comfort in Warsaw's business hub

- Two 29-storey towers (325 apartments in Tower A, 252 in Tower B)
- Three apartment buildings ranging from 7 to 12 floors
- Prestigious lobby with reception
- Residents' shared amenities: outdoor terrace, lounge zone, meeting room, fitness club
- Landscaped courtyard with relaxation area
- Apartments from 1 to 4 rooms
- Tower apartments delivered fully finished