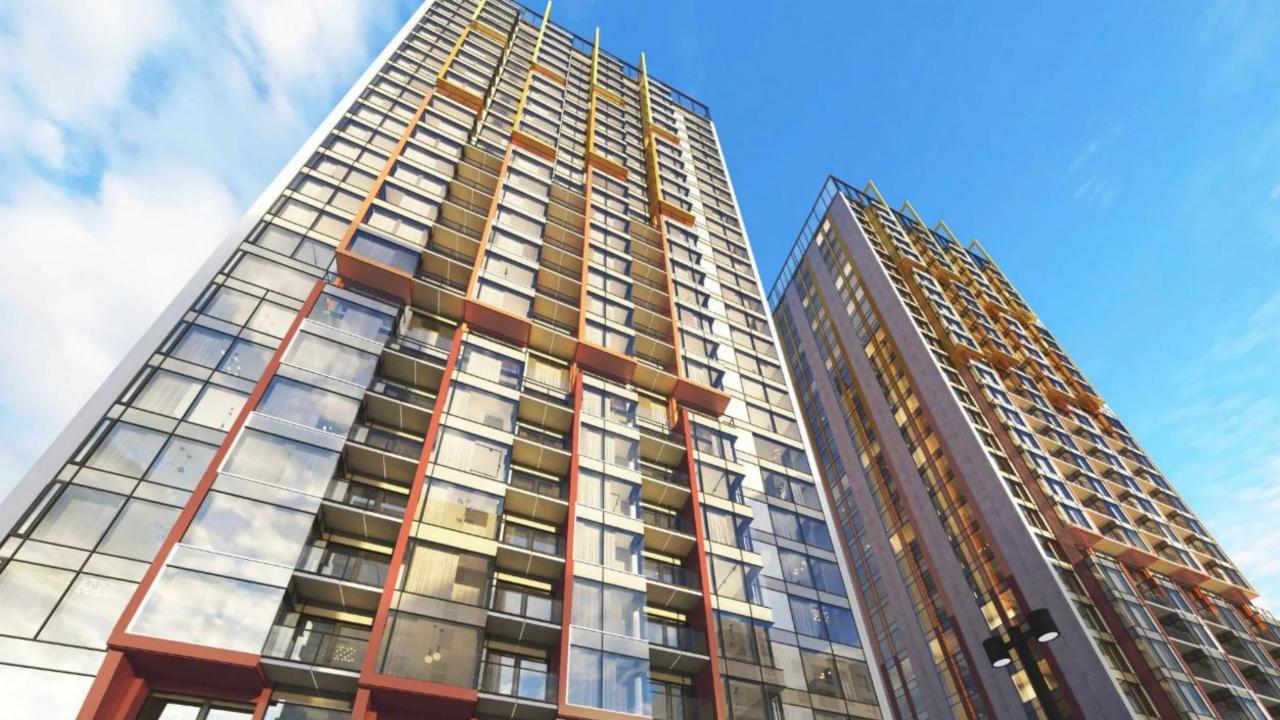

#### Comfort in Warsaw's business hub

- Two 29-storey towers (325 apartments in Tower A, 252 in Tower B)
- Three apartment buildings ranging from 7 to 12 floors
- Prestigious lobby with reception
- Residents' shared amenities: outdoor terrace, lounge zone, meeting room, fitness club
- Landscaped courtyard with relaxation area
- Apartments from 1 to 4 rooms
- Tower apartments delivered fully finished