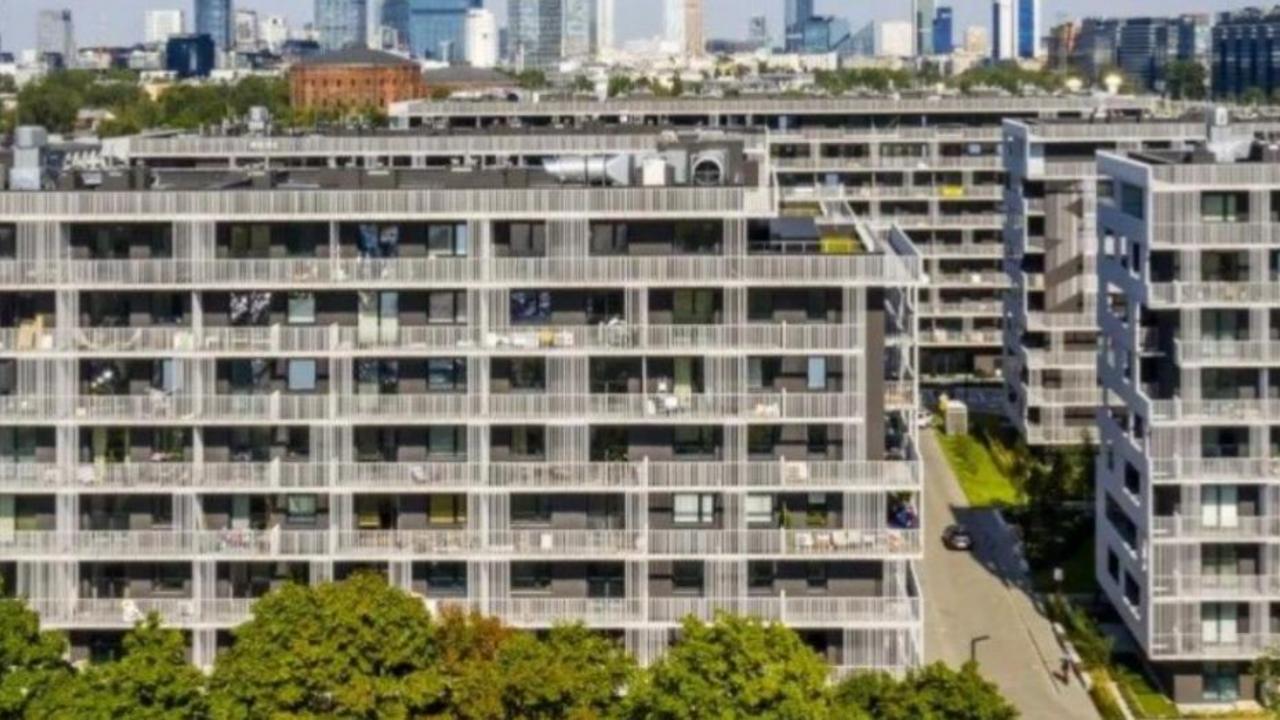

# About the investment

Wola is a modern, self-sufficient district of Warsaw, full of life and attractions. See what makes life here special and join our community.

Within a 15-minute walk, you'll find everything essential for modern living. Nearby, you'll discover plenty of attractions:

On your residential complex, you'll find:

- Access to common areas via a smartphone app
- Parcel collection point
- Electric vehicle charging stations
- Recreational zones and bike parking
- Price per m<sup>2</sup> for storage unit: 6,000 PLN
   Price per m<sup>2</sup> in underground parking: 45,000 PLN