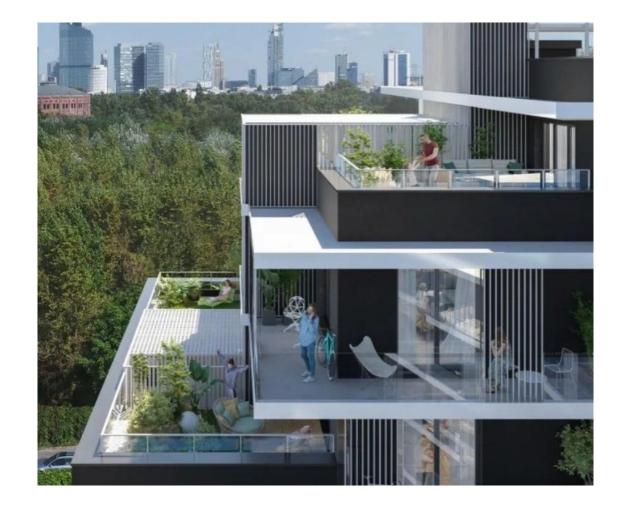

On your residential complex, you'll find:

- Access to common areas via a smartphone app
- Parcel collection point
- Electric vehicle charging stations
- Recreational zones and bike parking
- Price per m<sup>2</sup> for storage unit: 6,000 PLN
   Price per m<sup>2</sup> in underground parking: 45,000 PLN