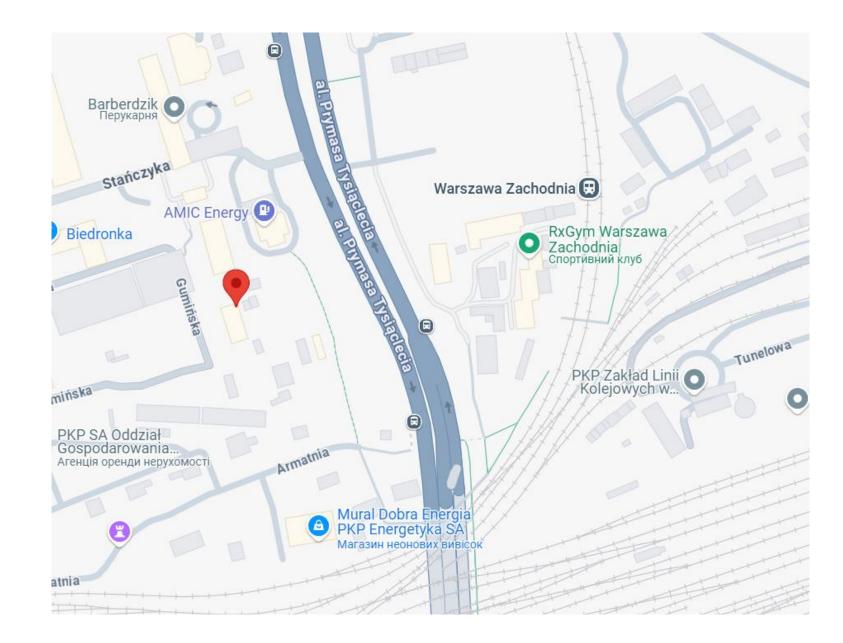

pansive parks, perfect for active leisure with family and friends.

## Additional Information

A wireless smart home management system. With a smartphone or voice commands, you can control lighting, adjust the temperature, and turn off electrical devices. When you buy an apartment with us, you'll receive a starter package, which you can expand and tailor to your needs. This way, you'll always know what's happening in your home, no matter where you are and what you're doing.

On your residential complex, you'll find:

- Access to common areas via a smartphone app
- Parcel collection point
- Electric vehicle charging stations
- Recreational zones and bike parking
- Price per m<sup>2</sup> for storage unit: 6,000 PLN
   Price per m<sup>2</sup> in underground parking: 45,000 PLN

## Location



### Price

| NUMER  | BUDYNEK | METRAŻ               | PIĘTRO | POKOJE | CENA       | CENA M2   | TERMIN ODDANIA |
|--------|---------|----------------------|--------|--------|------------|-----------|----------------|
| B3.216 | B3      | 30,09 m <sup>2</sup> | 10     | 1      | 675 400 zł | 22 445 zł | 2026-10-30     |
| B3.236 | B3      | 30,11 m <sup>2</sup> | 12     | 1      | 706 925 zł | 23 478 zł | 2026-10-30     |
| B3.246 | B3      | 30,09 m <sup>2</sup> | 13     | 1      | 722 350 zł | 24 006 zł | 2026-10-30     |
| B3.7   | B3      | 41,9 m <sup>2</sup>  | 1      | 1      | 799 069 zł | 19 070 zł | 2026-10-30     |
| B3.178 | B3      | 39,92 m <sup>2</sup> | 7      | 2      | 812 650 zł | 20 356 zł | 2026-10-30     |
| B3.13  | B3      | 41,96 m <sup>2</sup> | 2      | 1