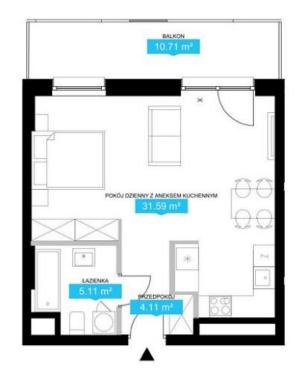

Number of rooms: 1
 Floor: 1
 Area: 41.9 m<sup>2</sup>
 Price per m<sup>2</sup>: 19,070 PLN/m<sup>2</sup>
 Total price: 799,069 PLN

| PLAN LOKALU NR 7                                                                        | 1 pokój             |
|-----------------------------------------------------------------------------------------|---------------------|
| POW. UŻYTKOWA MIESZKANIA<br>W TYM POWIERZCHNIA POD ŚCIANKAMI<br>z MOŻLIWOŚCIĄ DEMONTAŻU | 41.90 m²<br>1.09 m² |
| BUDYNEK                                                                                 | B3                  |
| KLATKA                                                                                  | 1                   |
| PIĘTRO                                                                                  | 1                   |