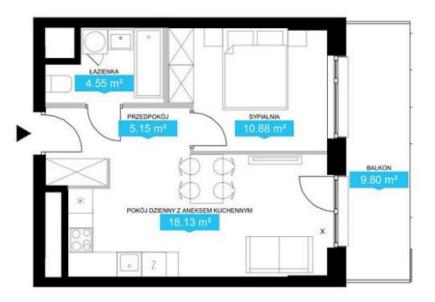

Number of rooms: 2
 Floor: 7
 Area: 39.92 m<sup>2</sup>
 Price per m<sup>2</sup>: 20,356 PLN/m<sup>2</sup>
 Total price: 812,650 PLN

| PLAN LOKALU NR 178                                           | 2 pokoje            |
|--------------------------------------------------------------|---------------------|
|                                                              |                     |
| POW. UŻYTKOWA MIESZKANIA<br>W TYM POWIERZCHNIA POD ŚCIANKAMI | 39.92 m²            |
| Z MOŻLIWOŚCIĄ DEMONTAŻU                                      | 1.21 m <sup>2</sup> |
| BUDYNEK                                                      | B3                  |
| KLATKA                                                       | 2                   |
| PIĘTRO                                                       | 7                   |