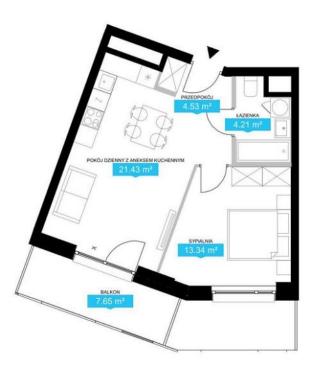

Number of rooms: 1
 Floor: 12
 Area: 30.11 m<sup>2</sup>
 Price per m<sup>2</sup>: 23,478 PLN/m<sup>2</sup>
 Total price: 706,925 PLN

| PLAN LOKALU NR 236                                                                      | 6<br>1 pokój        |  |
|-----------------------------------------------------------------------------------------|---------------------|--|
| POW. UŻYTKOWA MIESZKANIA<br>w tym powierzchnia pod ściankami<br>z możliwością demontażu | 30.09 m²<br>0.60 m³ |  |
| BUDYNEK                                                                                 | B3                  |  |
| KLATKA                                                                                  | 2                   |  |
| PIĘTRO                                                                                  | 12                  |  |