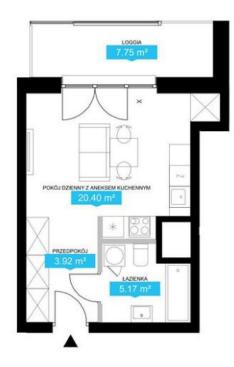

Number of rooms: 1
 Floor: 12
 Area: 30.11 m<sup>2</sup>
 Price per m<sup>2</sup>: 23,478 PLN/m<sup>2</sup>
 Total price: 706,925 PLN

| PLAN LOKALU NR 236                                                                      | 6<br>1 pokój        |  |
|-----------------------------------------------------------------------------------------|---------------------|--|
| POW. UŻYTKOWA MIESZKANIA<br>w tym powierzchnia pod ściankami<br>z możliwością demontażu | 30.09 m²<br>0.60 m³ |  |
| BUDYNEK                                                                                 | B3                  |  |
| KLATKA                                                                                  | 2                   |  |
| PIĘTRO                                                                                  | 12                  |  |