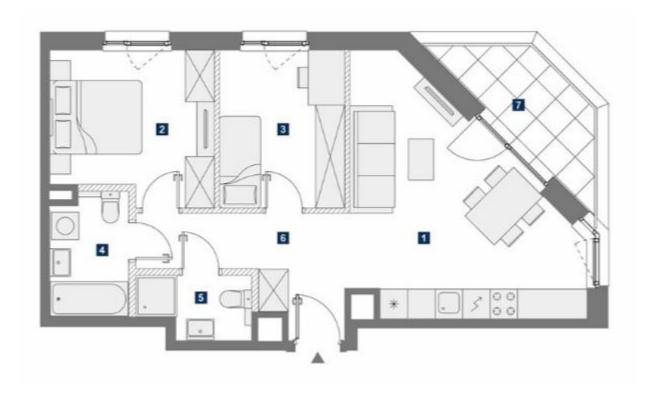

| 1 s | ALON Z ANEKSEM | 20.77 m²             |
|-----|----------------|----------------------|
| 2 P | OKÓJ           | 12.24 m <sup>2</sup> |
| 3 P | око́ј          | 9.04 m²              |
| 4 2 | AZIENKA        | 4.36 m²              |
| 5 2 | AZIENKA        | 2.66 m²              |
| 6 H | OL.            | 10.58 m²             |