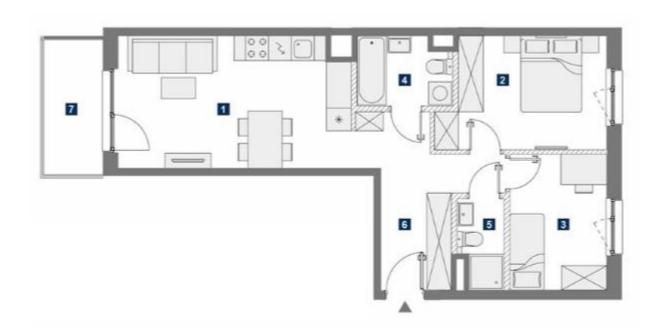

Total price: 638,614 PLN

| 1 SALO  | N Z ANEKSEM | 18.16 m <sup>2</sup> |
|---------|-------------|----------------------|
| 2 POKÓ  | J           | 11.15 m²             |
| 3 POKÓ  | J           | 10.40 m²             |
| 4 POKÓ  | J           | 7.31 m²              |
| 5 ŁAZIE | NKA         | 5.49 m²              |
| 6 ŁAZIE | NKA         | 2.63 m <sup>2</sup>  |
| 7 HOL   |             | 12.34 m²             |