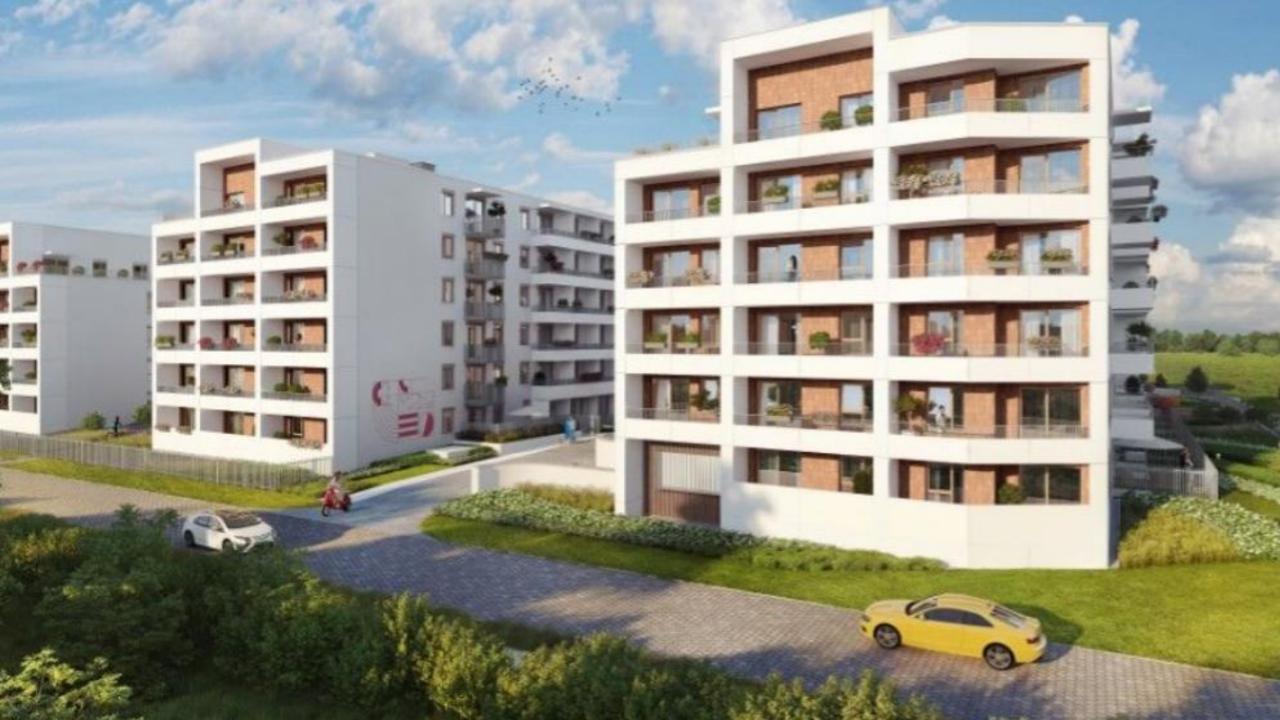

# Description

A complex of multi-story buildings with light-colored façades. The
layout of the area and the design of the common spaces are
inspired by interwar plans to create an Olympic district in this
location. The investment will feature green courtyards with
recreational areas designed in the style of various sports. There
will also be a public recreational space with a water reservoir and
an outdoor workout zone. For the convenience of residents,
commercial spaces, underground parking, bike parking, and
playgrounds will be included.

The location between Czerniakowskie Lake and the Vistula meander, as well as the sporty atmosphere of the communal areas, will promote active outdoor leisure, while the developed infrastructure of Mokotów ensures a comfortable everyday life. The location of the complex offers excellent transport accessibility, including a 15-minute drive to the city center. Nearby are attractive green areas, such as the Czerniakowskie Lake nature reserve and the Vistula meander, where you can walk, swim, bike, or play tennis. The popular shopping center Sadyba Best Mall with numerous shops, services, restaurants, and a cinema will provide convenient shopping and entertainment for the whole family. Mokotów also guarantees access to high-quality educational institutions.