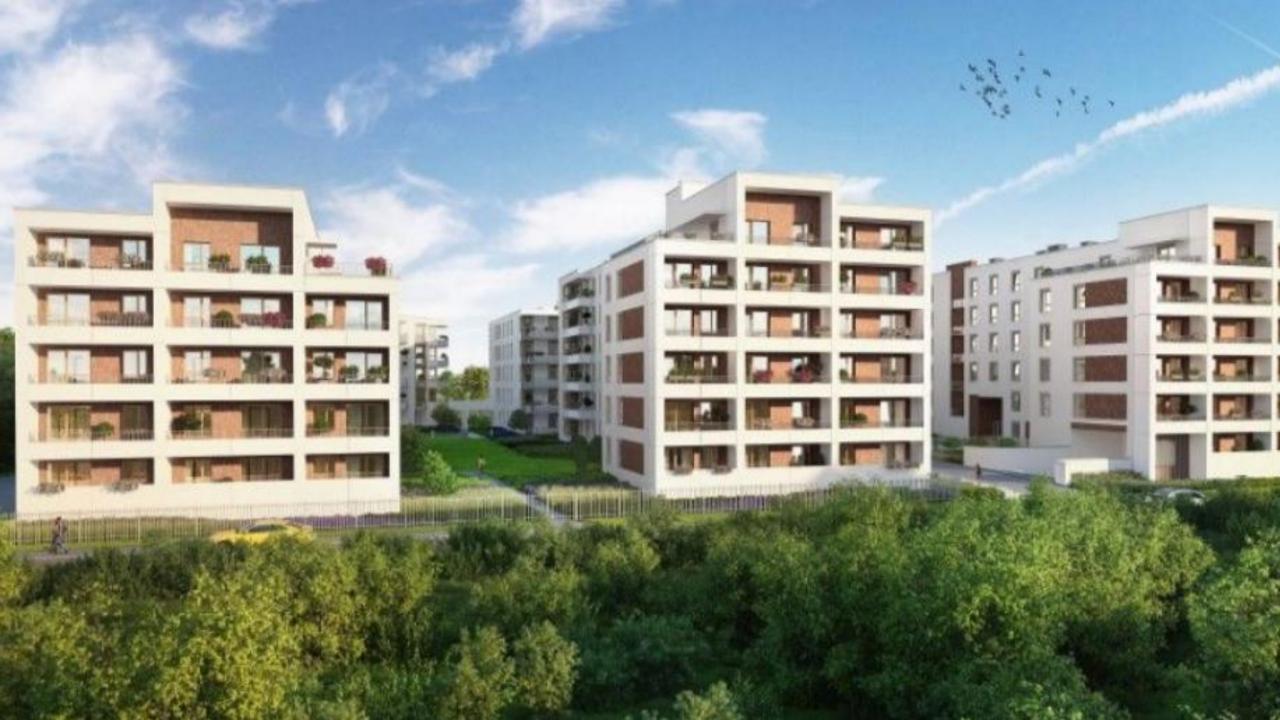

# Description

A complex of multi-story buildings with light-colored façades. The
layout of the area and the design of the common spaces are
inspired by interwar plans to create an Olympic district in this
location. The investment will feature green courtyards with
recreational areas designed in the style of various sports. There
will also be a public recreational space with a water reservoir and
an outdoor workout zone. For the convenience of residents,
commercial spaces, underground parking, bike parking, and
playgrounds will be included.

The location between Czerniakowskie Lake and the Vistula meander, as well as the sporty atmosphere of the communal areas, will promote active outdoor leisure, while the developed infrastructure of Mokotów ensures a comfortable everyday life. The location of the complex offers excellent transport accessibility, including a 15-minute drive to the city center. Nearby are attractive green areas, such as the Czerniakowskie Lake nature reserve and the Vistula meander, where you can walk, swim, bike, or play tennis. The popular shopping center Sadyba Best Mall with numerous shops, services, restaurants, and a cinema will provide convenient shopping and entertainment for the whole family. Mokotów also guarantees access to high-quality educational institutions.