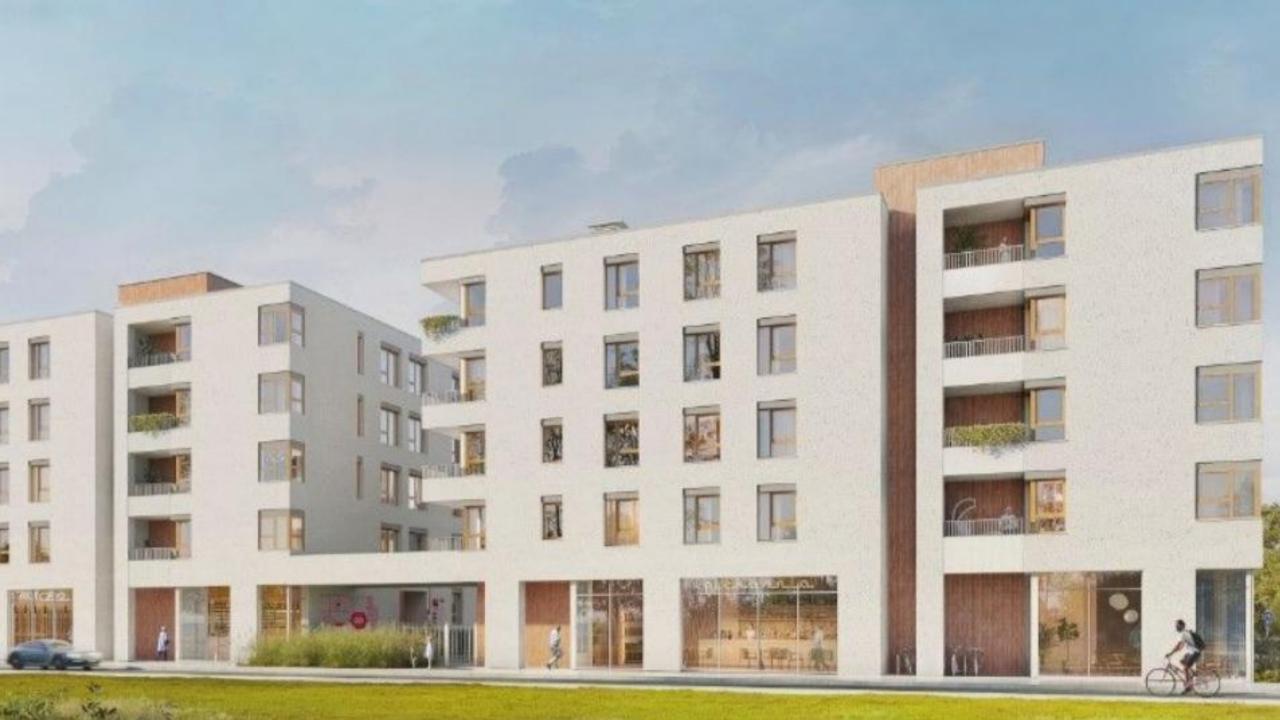

# Description

A complex of multi-story buildings with light-colored façades. The
layout of the area and the design of the common spaces are
inspired by interwar plans to create an Olympic district in this
location. The investment will feature green courtyards with
recreational areas designed in the style of various sports. There
will also be a public recreational space with a water reservoir and
an outdoor workout zone. For the convenience of residents,
commercial spaces, underground parking, bike parking, and
playgrounds will be included.

- •Attractive green areas nearby (Czerniakowskie Lake and the Vistula meander).
- •Convenient transport accessibility (Sikorkowska Route, tram on Gagarina Street, 300 meters to the bus stop).
- •Developed infrastructure of Mokotów: Sadyba Best Mall, schools, kindergartens.
- •Public recreational space with a water reservoir and an outdoor workout area.
- •Friendly urban environment with numerous commercial spaces.