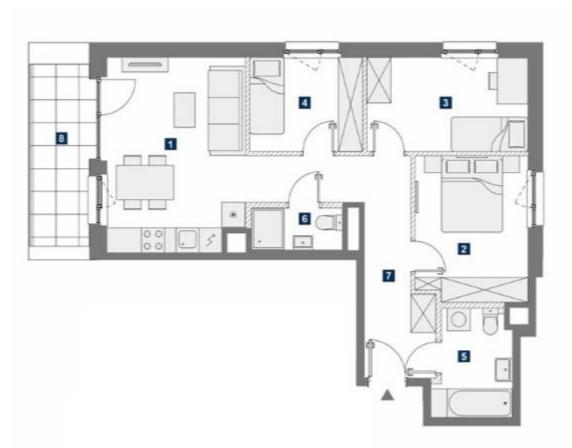

### **Apartment Plan A23**

Number of rooms: 4

Floor: 3

**Area:** 67.48 m<sup>2</sup>

Price per m<sup>2</sup>: 14,200 PLN/m<sup>2</sup>

Special offer: Price per m<sup>2</sup>: 13,300 PLN/m<sup>2</sup>

Total price: 897,484 PLN

| 1 s | ALON Z ANEKSEM | 20.77 m²             |
|-----|----------------|----------------------|
| 2 P | OKÓJ           | 12.24 m <sup>2</sup> |
| 3 P | око́ј          | 9.04 m²              |
| 4 2 | AZIENKA        | 4.36 m²              |
| 5 2 | AZIENKA        | 2.66 m²              |
| 6 H | OL.            | 10.58 m²             |