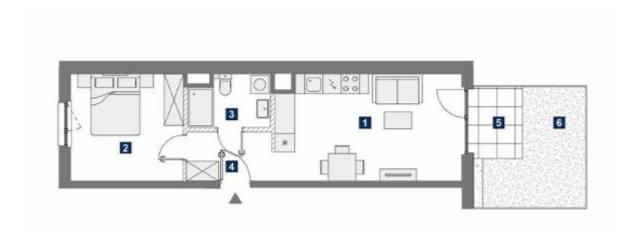

#### **Apartment Plan A1**

Number of rooms: 2

Floor: Ground floor (0) Area: 42.86 m<sup>2</sup>

**Price per m<sup>2</sup>:** 15,900 PLN/m<sup>2</sup>

Special offer: Price per m<sup>2</sup>: 14,900 PLN/m<sup>2</sup>

Total price: 638,614 PLN

| 1 SALO  | N Z ANEKSEM | 18.16 m <sup>2</sup> |
|---------|-------------|----------------------|
| 2 POKÓ  | J           | 11.15 m²             |
| 3 POKÓ  | J           | 10.40 m²             |
| 4 POKÓ  | J           | 7.31 m²              |
| 5 ŁAZIE | NKA         | 5.49 m²              |
| 6 ŁAZIE | NKA         | 2.63 m <sup>2</sup>  |
| 7 HOL   |             | 12.34 m²             |