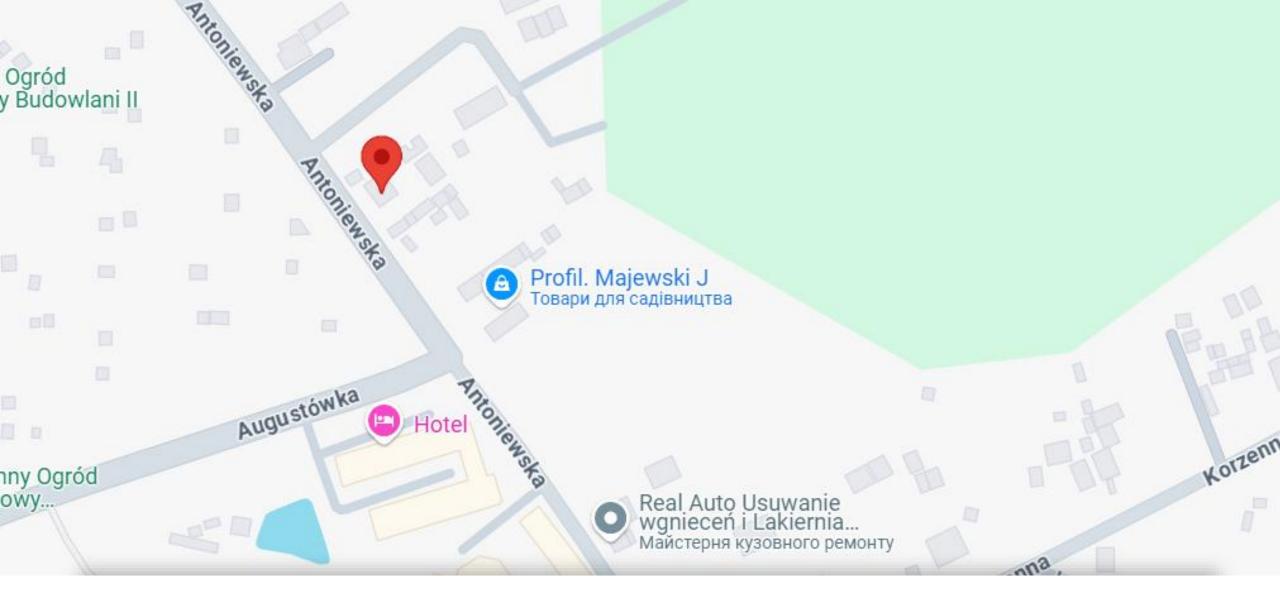

|----------------------|
| 2 POKÓJ           | 11.41 m²             |
| 3 РОКО́Ј          | 9.44 m²              |
| 4 ŁAZIENKA        | 4.52 m²              |
| 5 ŁAZIENKA        | 3.15 m²              |
| 6 HOL             | 8.25 m²              |

### **Apartment Plan F21**

Number of rooms: 3

Floor: 3

**Area:** 58.14 m<sup>2</sup>

Price per m<sup>2</sup>: 14,700 PLN/m<sup>2</sup>

Special offer: Price per m<sup>2</sup>: 13,800 PLN/m<sup>2</sup>

Total price: 802,332 PLN



| 1 | SALON Z ANEKSEM | 26.43 m² |
|---|-----------------|----------|
| 2 | ŁAZIENKA        | 4.22 m²  |
| 3 | HOL             | 1.52 m²  |

### **Apartment Plan B32**

Number of rooms: 1

**Floor:** 5

**Area:** 32.17 m<sup>2</sup>

**Price per m<sup>2</sup>:** 14,700 PLN/m<sup>2</sup>

Total price: 513,111 PLN



#### Location











#### Contacts

- +48 666 871 060
- +48 692 928 018
- +38 067 239 46 14 (Viber, Telegram, WhatsApp)