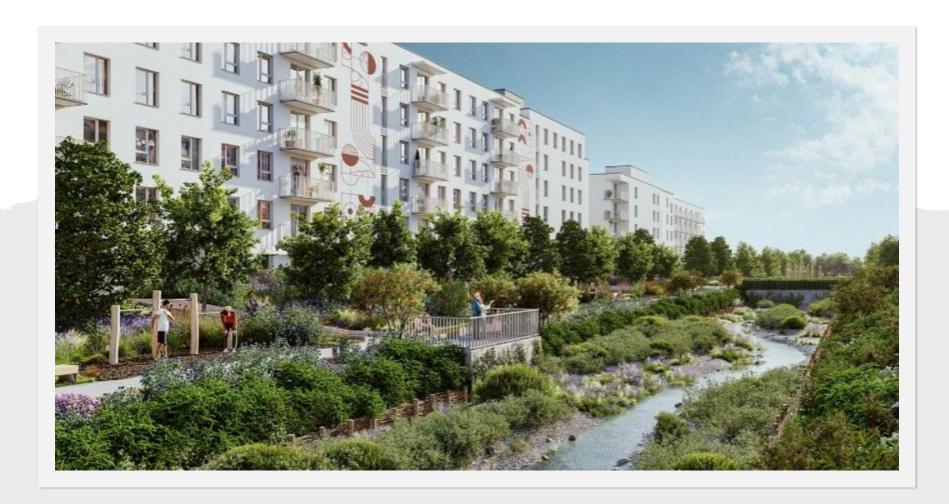

# Description

A complex of multi-story buildings with light-colored façades. The
layout of the area and the design of the common spaces are
inspired by interwar plans to create an Olympic district in this
location. The investment will feature green courtyards with
recreational areas designed in the style of various sports. There
will also be a public recreational space with a water reservoir and
an outdoor workout zone. For the convenience of residents,
commercial spaces, underground parking, bike parking, and
playgrounds will be included.

The location between Czerniakowskie Lake and the Vistula meander, as well as the sporty atmosphere of the communal areas, will promote active outdoor leisure, while the developed infrastructure of Mokotów ensures a comfortable everyday life. The location of the complex offers excellent transport accessibility, including a 15-minute drive to the city center. Nearby are attractive green areas, such as the Czerniakowskie Lake nature reserve and the Vistula meander, where you can walk, swim, bike, or play tennis. The popular shopping center Sadyba Best Mall with numerous shops, services, restaurants, and a cinema will provide convenient shopping and entertainment for the whole family. Mokotów also guarantees access to high-quality educational institutions.

- •Attractive green areas nearby (Czerniakowskie Lake and the Vistula meander).
- •Convenient transport accessibility (Sikorkowska Route, tram on Gagarina Street, 300 meters to the bus stop).
- •Developed infrastructure of Mokotów: Sadyba Best Mall, schools, kindergartens.
- •Public recreational space with a water reservoir and an outdoor workout area.
- •Friendly urban environment with numerous commercial spaces.