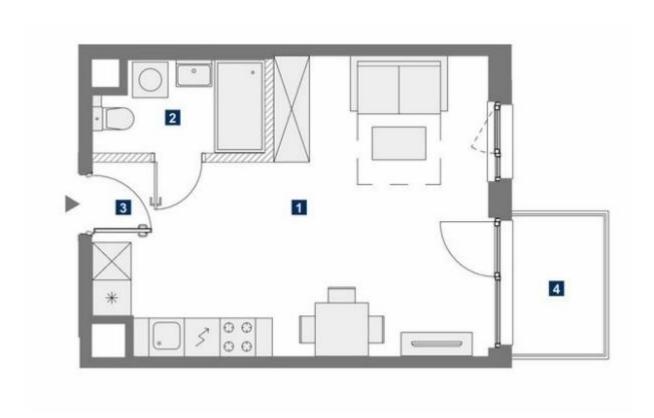

#### **Apartment Plan A1**

Number of rooms: 2

Floor: Ground floor (0) Area: 42.86 m<sup>2</sup>

**Price per m<sup>2</sup>:** 15,900 PLN/m<sup>2</sup>

Special offer: Price per m<sup>2</sup>: 14,900 PLN/m<sup>2</sup>

| 1 | SALON Z ANEKSEM | 26.43 m² |
|---|-----------------|----------|
| 2 | ŁAZIENKA        | 4.22 m²  |
| 3 | HOL             | 1.52 m²  |