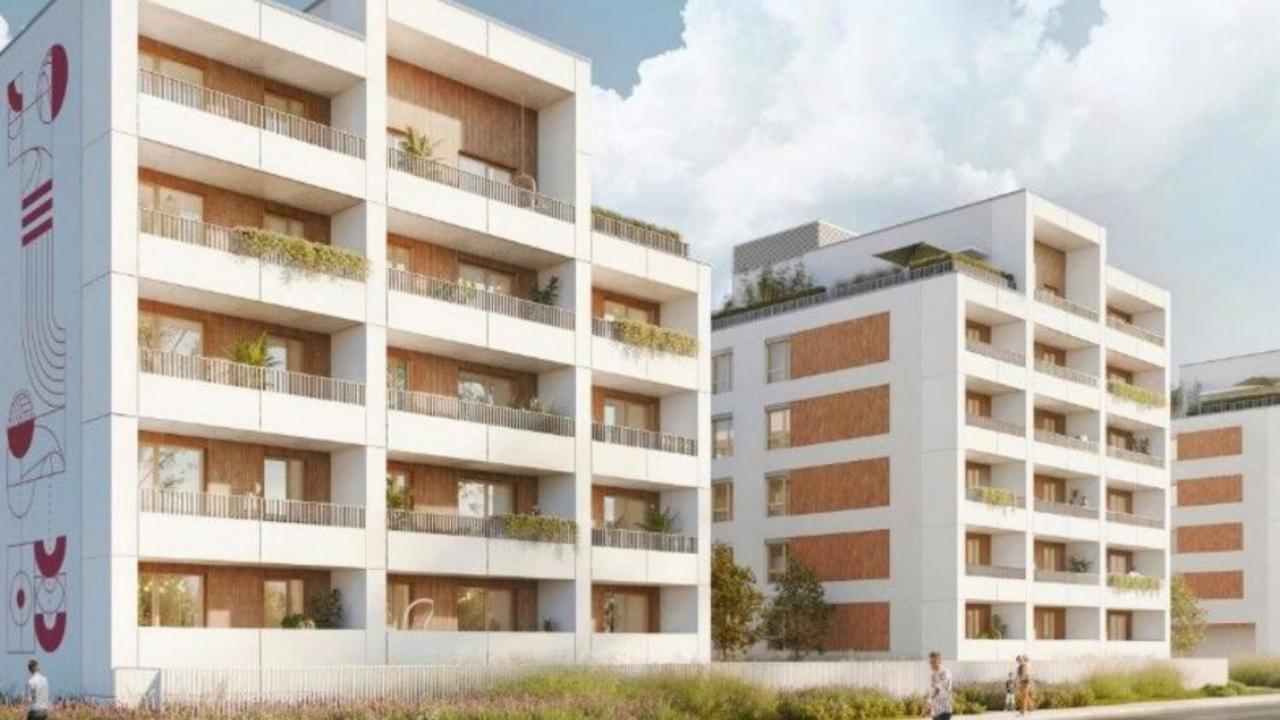

# Description

A complex of multi-story buildings with light-colored façades. The
layout of the area and the design of the common spaces are
inspired by interwar plans to create an Olympic district in this
location. The investment will feature green courtyards with
recreational areas designed in the style of various sports. There
will also be a public recreational space with a water reservoir and
an outdoor workout zone. For the convenience of residents,
commercial spaces, underground parking, bike parking, and
playgrounds will be included.

The location between Czerniakowskie Lake and the Vistula meander, as well as the sporty atmosphere of the communal areas, will promote active outdoor leisure, while the developed infrastructure of Mokotów ensures a comfortable everyday life. The location of the complex offers excellent transport accessibility, including a 15-minute drive to the city center. Nearby are attractive green areas, such as the Czerniakowskie Lake nature reserve and the Vistula meander, where you can walk, swim, bike, or play tennis. The popular shopping center Sadyba Best Mall with numerous shops, services, restaurants, and a cinema will provide convenient shopping and entertainment for the whole family. Mokotów also guarantees access to high-quality educational institutions.