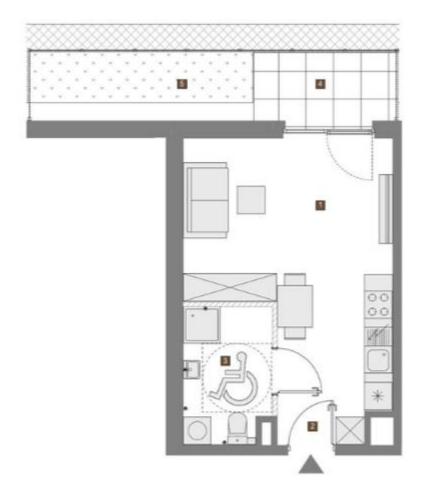

| 1  | 2  | 3  | £  |   | П    | Г  | Г  |
| tir mags   | Siania                                 |    |    |    | 30 |    |   |      | П  | Т  |
| ZEST       | AWIENIE PO                             | MI | ES | zc | ZE | Ń: |   |      |    |    |
| ZEST       | AND DESCRIPTION OF THE PERSON NAMED IN |    |    | -  | ZE | Ń: |   | 19.6 | 55 | m² |
| ZEST       | AWIENIE PO<br>SALON Z AN<br>POKÓJ      |    |    | -  | ZE | Ň. | _ | 19.6 | -  | -  |
| 1          | SALON Z AN                             |    |    | -  | ZE | Ń: | _ | -    | 70 | m² |

## **Apartment B1**

Number of rooms: 1

Floor: Ground floor

**Area:** 29.32 m<sup>2</sup>

**Price per m<sup>2</sup>:** 14,900 PLN/m<sup>2</sup>

Special offer:

**Price per m<sup>2</sup>:** 14,000 PLN/m<sup>2</sup>

Total price: 410,480 PLN



| Dudynek   |            | A   | 8  | C   |    |    |   |        |                |
|-----------|------------|-----|----|-----|----|----|---|--------|----------------|
| N Klafe   | 19         | 1   | 2  | 2   | 4  | 5  | 6 |        | Г              |
| Piere     |            | P   | 1  | 2   | 2  | 4  |   |        | Г              |
|           |            | _   | _  | _   | _  | _  | - |        |                |
| tir miosi | AVAILED DE | 2   | -  | 70  | -  |    | _ | -      |                |
| ZEST      | AWIENIE P  | OMI | ES | ZC  | ZE | Ń: |   |        |                |
| ZEST      | AWIENIE P  |     |    | 825 | ZE | Ň. | 2 | 2.36 n | 2              |
| ZEST      |            |     |    | 825 | ZE | Ň. | 2 | 2.36 n | n <sup>2</sup> |

### **Apartment C43**

Number of rooms: 3