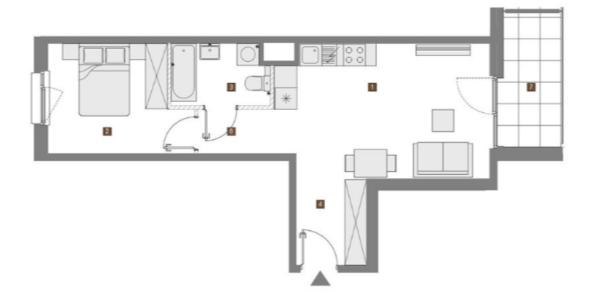

## **Apartment B1**

Number of rooms: 1

Floor: Ground floor

**Area:** 29.32 m<sup>2</sup>

**Price per m<sup>2</sup>:** 14,900 PLN/m<sup>2</sup>

Special offer:

**Price per m<sup>2</sup>:** 14,000 PLN/m<sup>2</sup>

Total price: 410,480 PLN

| Dudynek   |            | A   | 8  | C   |    |    |   |        |                |
|-----------|------------|-----|----|-----|----|----|---|--------|----------------|
| N Klafe   | 19         | 1   | 2  | 2   | 4  | 5  | 6 |        | Г              |
| Piere     |            | P   | 1  | 2   | 2  | 4  |   |        | Г              |
|           |            | _   | _  | _   | _  | _  | - |        |                |
| tir miosi | AVAILED DE | 2   | -  | 70  | -  |    | _ | -      |                |
| ZEST      | AWIENIE P  | OMI | ES | ZC  | ZE | Ń: |   |        |                |
| ZEST      | AWIENIE P  |     |    | 825 | ZE | Ň. | 2 | 2.36 n | 2              |
| ZEST      |            |     |    | 825 | ZE | Ň. | 2 | 2.36 n | n <sup>2</sup> |