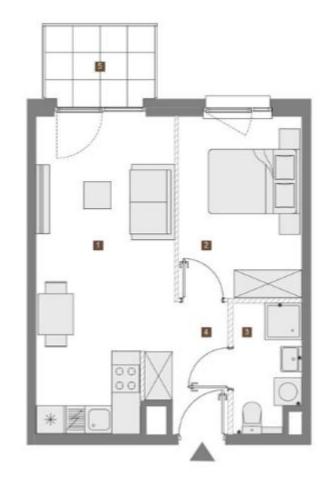

## **Apartment A39**

Number of rooms: 2

Floor: 3

**Area:** 38.44 m<sup>2</sup>

**Price per m<sup>2</sup>:** 14,700 PLN/m<sup>2</sup>

Special offer:

**Price per m<sup>2</sup>:** 13,850 PLN/m<sup>2</sup>

Total price: 532,394 PLN

| Βυάγοι     | K                                      | ٨  | В. | Ç  |    |    |   |      |    |    |
|------------|----------------------------------------|----|----|----|----|----|---|------|----|----|
| Nr. Kristi | £                                      | 1  | 2  | 2  | 4  | 5  | 6 |      | Г  | Т  |
| Plutro     |                                        | p  | 1  | 2  | 3  | £  |   | П    | Г  | Г  |
| tir mags   | Siania                                 |    |    |    | 30 |    |   |      | П  | Т  |
| ZEST       | AWIENIE PO                             | MI | ES | zc | ZE | Ń: |   |      |    |    |
| ZEST       | AND DESCRIPTION OF THE PERSON NAMED IN |    |    | -  | ZE | Ń: |   | 19.6 | 55 | m² |
| ZEST       | AWIENIE PO<br>SALON Z AN<br>POKÓJ      |    |    | -  | ZE | Ň. | _ | 19.6 | -  | -  |
| 1          | SALON Z AN                             |    |    | -  | ZE | Ń: | _ | -    | 70 | m² |