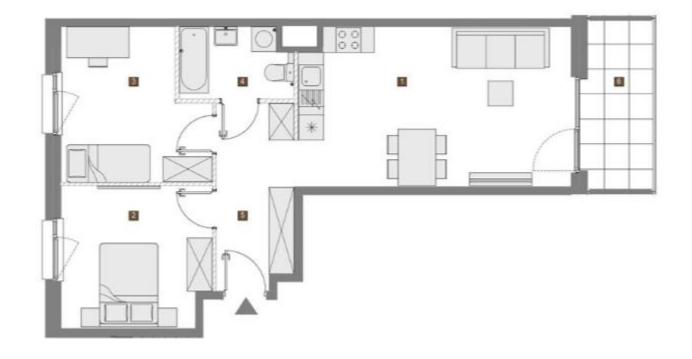

## **Apartment C113**

Number of rooms: 2

Floor: 1

**Area:** 44.27 m<sup>2</sup>

**Price per m<sup>2</sup>:** 14,300 PLN/m<sup>2</sup>

Special offer:

Price per m<sup>2</sup>: 13,450 PLN/m<sup>2</sup>

**Total price:** 595,431.5 PLN

## **Apartment A39**

Number of rooms: 2

Floor: 3

**Area:** 38.44 m<sup>2</sup>

**Price per m<sup>2</sup>:** 14,700 PLN/m<sup>2</sup>

Special offer:

**Price per m<sup>2</sup>:** 13,850 PLN/m<sup>2</sup>

Total price: 532,394 PLN

## **Apartment B1**

Number of rooms: 1

Floor: Ground floor

**Area:** 29.32 m<sup>2</sup>

**Price per m<sup>2</sup>:** 14,900 PLN/m<sup>2</sup>

Special offer:

**Price per m<sup>2</sup>:** 14,000 PLN/m<sup>2</sup>

Total price: 410,480 PLN

| Dudynek   |            | A   | 8  | C   |    |    |   |        |                |
|-----------|------------|-----|----|-----|----|----|---|--------|----------------|
| N Klafe   | 19         | 1   | 2  | 2   | 4  | 5  | 6 |        | Г              |
| Piere     |            | P   | 1  | 2   | 2  | 4  |   |        | Г              |
|           |            | _   | _  | _   | _  | _  | - |        |                |
| tir miosi | AVAILED DE | 2   | -  | 70  | -  |    | _ | -      |                |
| ZEST      | AWIENIE P  | OMI | ES | ZC  | ZE | Ń: |   |        |                |
| ZEST      | AWIENIE P  |     |    | 825 | ZE | Ň. | 2 | 2.36 n | 2              |
| ZEST      |            |     |    | 825 | ZE | Ň. | 2 | 2.36 n | n <sup>2</sup> |

### **Apartment C43**

Number of rooms: 3

Floor: 1st

**Area:** 61.65 m<sup>2</sup>

**Price per m<sup>2</sup>:** 13,000 PLN/m<sup>2</sup>

Special offer:

**Price per m<sup>2</sup>:** 12,250 PLN/m<sup>2</sup>

**Total price:** 755,212.5 PLN

| Budynyk      |                   | A      | В. | C |    |    |   |      |    |    |
|--------------|-------------------|--------|----|---|----|----|---|------|----|----|
| 72 XI(6)     |                   | 1.5    | 2  | 3 | 4  | 5  | 6 |      | Г  | Т  |
| Punc         |                   | P      | *  | 2 | 3  | 4  |   |      | Г  | Т  |
| 1ir miestaki | amus.             |        | 43 |   |    | П  |   |      | Г  | Т  |
|              | WIENIE            |        |    |   | ZE | Ň: |   |      |    |    |
|              | WIENIE            |        |    |   | ZE | Ň. |   | 24.9 | 96 | m  |
|              | COLUMN TO SERVICE | Z ANEK |    |   | ZE | Ň. | - | 24.9 | -  | -  |
|              | SALON             | Z ANEK |    |   | ZE | Ň: | - |      | 39 | m² |
| 2            | SALON<br>POKOJ    | Z ANEK |    |   | ZE | Ń: | - | 2.0  | 9  | m² |