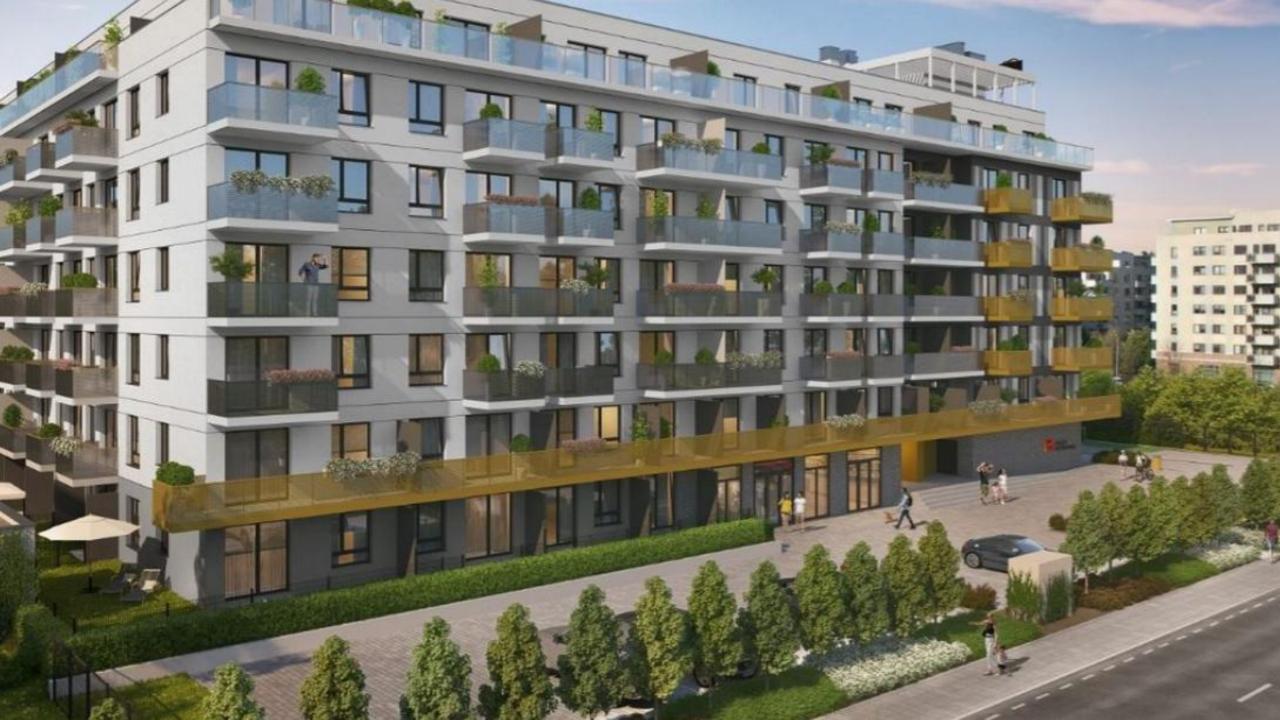

### About the Investment

- The development consists of six-story buildings. The light-colored façade is enhanced with colorful railings, and the ground floor features mineral clinker tiles. The stylish interiors are designed using high-quality materials such as laminates, wallpapers, and porcelain tiles. In addition to modern architecture, the residential complex will include a green communal area for residents to relax and enjoy recreational activities, along with a playground for children.
- The investment is located in the Ursus district of Warsaw. The surrounding area provides comfort and convenience for everyday life. The estate is adjacent to the Skorosze Shopping Center, which offers a wide range of shops, services, and restaurants. For fashion shopping, the nearby Factory Ursus outlet center is easily accessible. Active lifestyle enthusiasts will appreciate the proximity of the OSiR Ursus sports complex, which includes a swimming pool, tennis courts, and a football pitch. Families with children will benefit from the many nearby schools and kindergartens. Convenient public transport (bus lines and the Warszawa Ursus train station), as well as major roadways (Jerozolimskie Avenue and the Southern Warsaw Bypass), ensure easy access around the city.