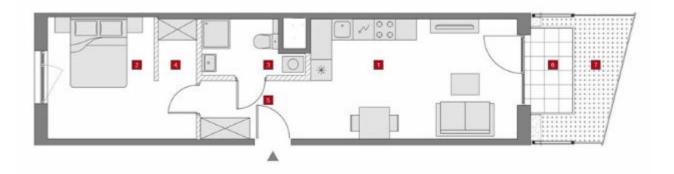

### Apartament C33

• Number of rooms: 3

Floor: 3

**Area:** 61.35 m<sup>2</sup>

Price per m<sup>2</sup>: 13,700 PLN/m<sup>2</sup>

Total price: 840,495 PLN

| 1 | SALON Z ANEKSEM | 20,60 m² |
|---|-----------------|----------|
| 2 | POKÓJ           | 12,95 m² |
| 3 | POKÓJ           | 9,99 m²  |
| 4 | ŁAZIENKA        | 6,51 m²  |
| 5 | HOL             | 11,30 m² |