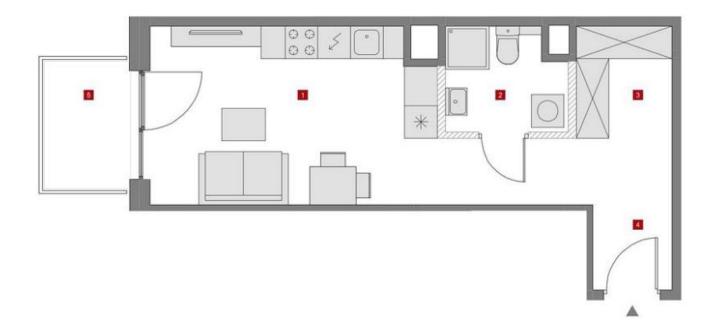

#### Apartament E110

• Number of rooms: 1

Floor: 5

**Area:** 32.08 m<sup>2</sup>

Price per m<sup>2</sup>: 16,500 PLN/m<sup>2</sup>

Total price: 529,320 PLN

| 1 | SALON Z ANEKSEM | 16,86 m² |
|---|-----------------|----------|
| 2 | ŁAZIENKA        | 4,08 m²  |
| 3 | WNĘKA           | 3,61 m²  |
| 4 | HOL             | 7,53 m²  |