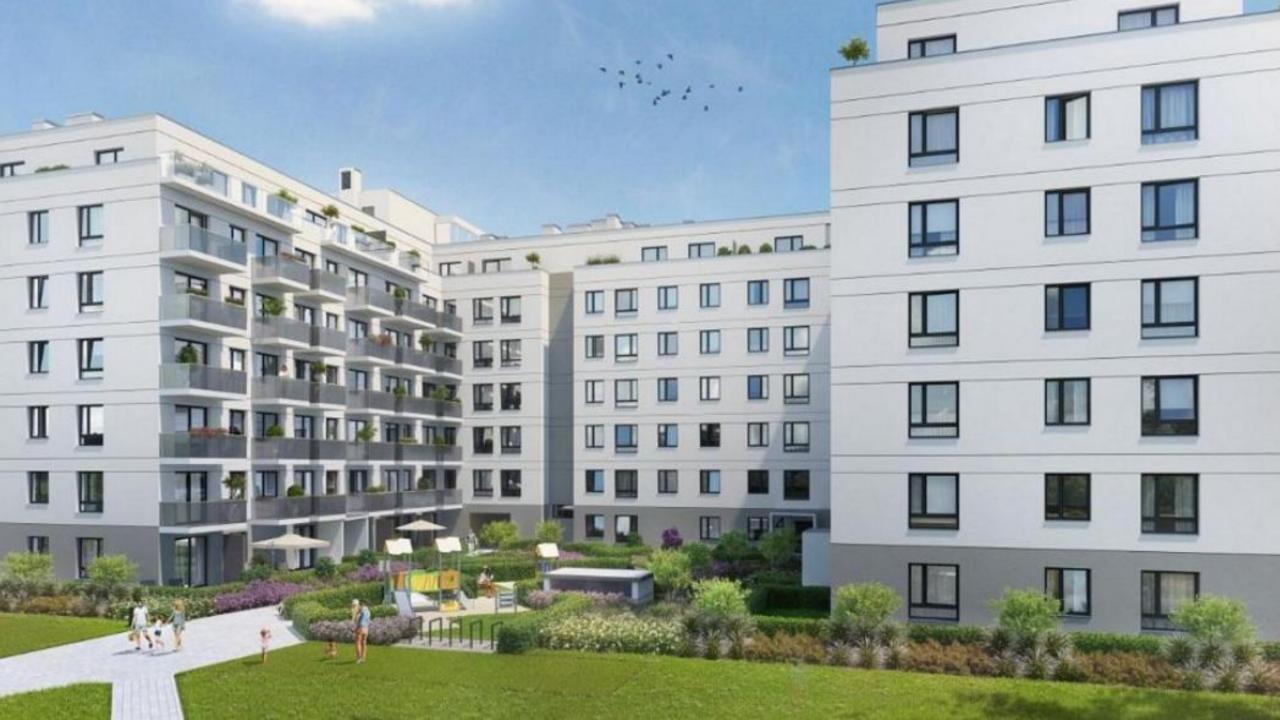

### About the Investment

- The development consists of six-story buildings. The light-colored façade is enhanced with colorful railings, and the ground floor features mineral clinker tiles. The stylish interiors are designed using high-quality materials such as laminates, wallpapers, and porcelain tiles. In addition to modern architecture, the residential complex will include a green communal area for residents to relax and enjoy recreational activities, along with a playground for children.
- The investment is located in the Ursus district of Warsaw. The surrounding area provides comfort and convenience for everyday life. The estate is adjacent to the Skorosze Shopping Center, which offers a wide range of shops, services, and restaurants. For fashion shopping, the nearby Factory Ursus outlet center is easily accessible. Active lifestyle enthusiasts will appreciate the proximity of the OSiR Ursus sports complex, which includes a swimming pool, tennis courts, and a football pitch. Families with children will benefit from the many nearby schools and kindergartens. Convenient public transport (bus lines and the Warszawa Ursus train station), as well as major roadways (Jerozolimskie Avenue and the Southern Warsaw Bypass), ensure easy access around the city.