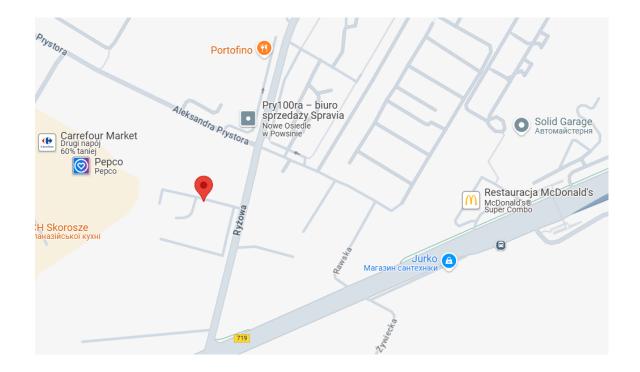

### About the Investment

- The development consists of six-story buildings. The light-colored façade is enhanced with colorful railings, and the ground floor features mineral clinker tiles. The stylish interiors are designed using high-quality materials such as laminates, wallpapers, and porcelain tiles. In addition to modern architecture, the residential complex will include a green communal area for residents to relax and enjoy recreational activities, along with a playground for children.
- The investment is located in the Ursus district of Warsaw. The surrounding area provides comfort and convenience for everyday life. The estate is adjacent to the Skorosze Shopping Center, which offers a wide range of shops, services, and restaurants. For fashion shopping, the nearby Factory Ursus outlet center is easily accessible. Active lifestyle enthusiasts will appreciate the proximity of the OSiR Ursus sports complex, which includes a swimming pool, tennis courts, and a football pitch. Families with children will benefit from the many nearby schools and kindergartens. Convenient public transport (bus lines and the Warszawa Ursus train station), as well as major roadways (Jerozolimskie Avenue and the Southern Warsaw Bypass), ensure easy access around the city.

## Location Advantages:

- •Proximity to Jerozolimskie Avenue for quick access to the city center
- •3 minutes to the S8 expressway and the Southern Warsaw Bypass for fast exits from the city
- Numerous bus lines in the area
- •Warszawa Ursus train station just 2 km away
- •Next to Skorosze Shopping Center with a wide selection of shops, services, and restaurants
- •Modern architecture with green, comfortable communal spaces
- •A variety of apartment sizes and functional layouts
- Top-floor units with spacious terraces