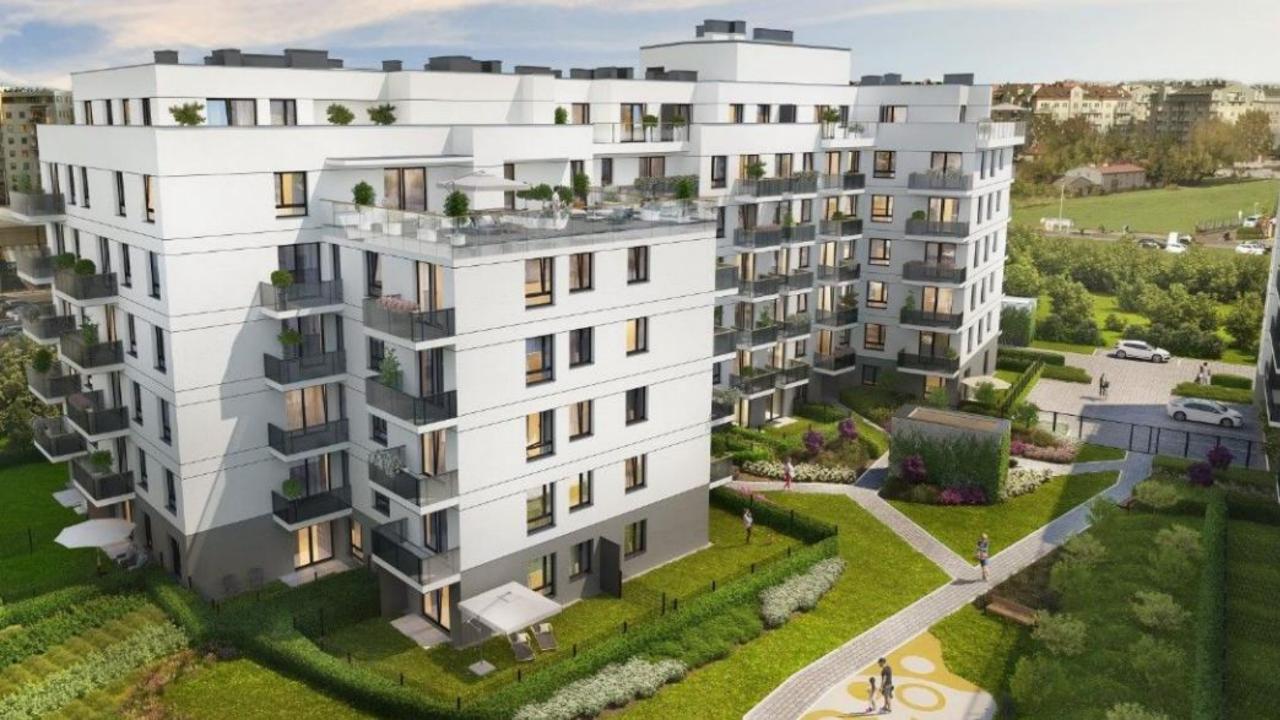

### About the Investment

- The development consists of six-story buildings. The light-colored façade is enhanced with colorful railings, and the ground floor features mineral clinker tiles. The stylish interiors are designed using high-quality materials such as laminates, wallpapers, and porcelain tiles. In addition to modern architecture, the residential complex will include a green communal area for residents to relax and enjoy recreational activities, along with a playground for children.
- The investment is located in the Ursus district of Warsaw. The surrounding area provides comfort and convenience for everyday life. The estate is adjacent to the Skorosze Shopping Center, which offers a wide range of shops, services, and restaurants. For fashion shopping, the nearby Factory Ursus outlet center is easily accessible. Active lifestyle enthusiasts will appreciate the proximity of the OSiR Ursus sports complex, which includes a swimming pool, tennis courts, and a football pitch. Families with children will benefit from the many nearby schools and kindergartens. Convenient public transport (bus lines and the Warszawa Ursus train station), as well as major roadways (Jerozolimskie Avenue and the Southern Warsaw Bypass), ensure easy access around the city.