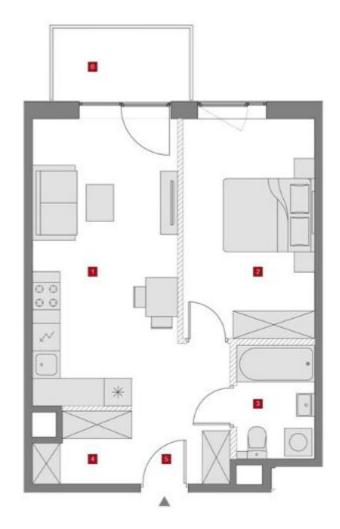

#### **Apartament B93**

Number of rooms: 2

**Floor:** Ground floor (0) **Area:** 43.51 m<sup>2</sup>

Price per m<sup>2</sup>: 15,300 PLN/m<sup>2</sup>

Special offer:

**Discounted price per m<sup>2</sup>: 14,400** PLN/m<sup>2</sup>

Total price: 626,544 PLN

| Budyne   | ik.         | B.     |     |    |   |   |   |     |       | L              |
|----------|-------------|--------|-----|----|---|---|---|-----|-------|----------------|
| Filt Mad | ui .        | .1.    | 2   | 5  |   | Г |   | Г   | Г     | Г              |
| Pietro   |             | P      | 14. | 2  | 3 | 4 | 5 | 6   |       | Γ              |
| lir mie: | szkania     | 93     |     |    |   |   |   |     |       | Г              |
| ZES      | TAWIENIE PO | MIESZC | ze  | i: |   |   |   |     |       |                |
| ZES      |             |        | _   | ¥: |   |   |   |     | 00    |                |
| ZES      | SALON Z AN  |        | _   | i: |   |   |   | 19, | 99    | m              |
| ZES      |             |        | _   | i: |   |   |   | -   | 99,48 | -              |
| ZES      | SALON Z AN  |        | _   | i: |   |   |   | 12  |       | m              |
| 2 ES     | SALON Z AN  |        | _   | i: |   |   |   | 12  | 48    | m <sup>2</sup> |