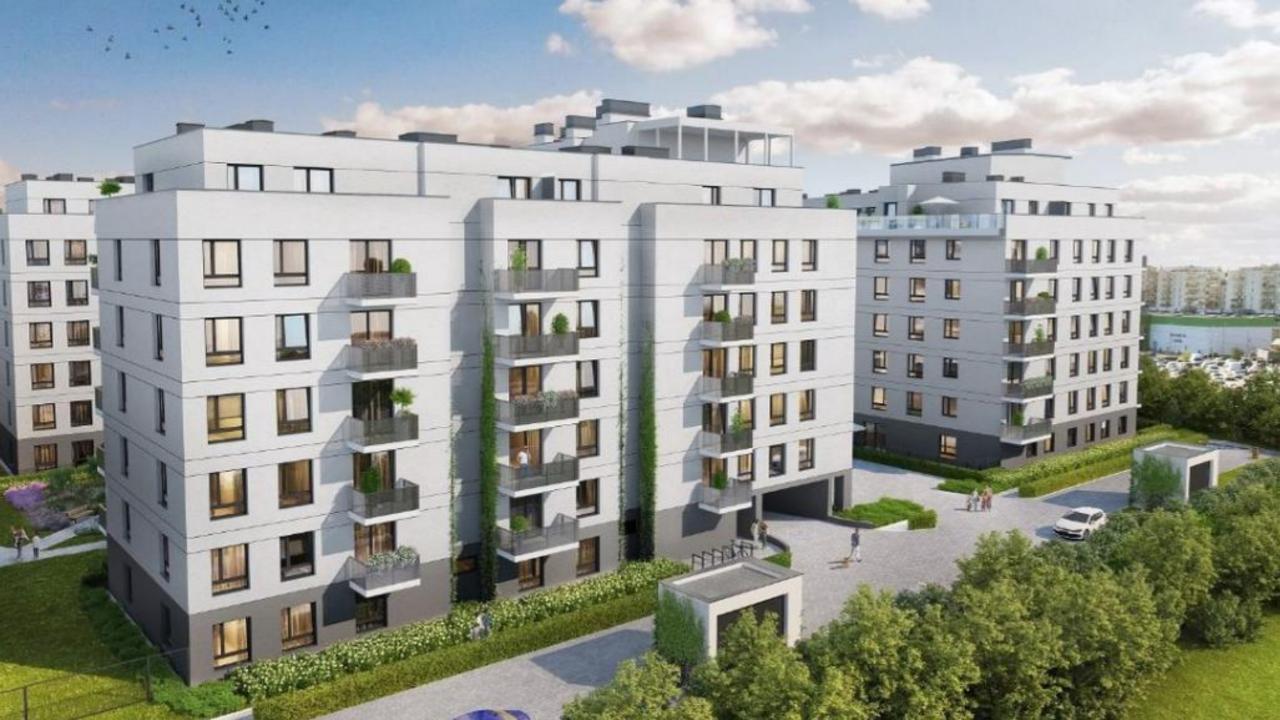

### About the Investment

- The development consists of six-story buildings. The light-colored façade is enhanced with colorful railings, and the ground floor features mineral clinker tiles. The stylish interiors are designed using high-quality materials such as laminates, wallpapers, and porcelain tiles. In addition to modern architecture, the residential complex will include a green communal area for residents to relax and enjoy recreational activities, along with a playground for children.
- The investment is located in the Ursus district of Warsaw. The surrounding area provides comfort and convenience for everyday life. The estate is adjacent to the Skorosze Shopping Center, which offers a wide range of shops, services, and restaurants. For fashion shopping, the nearby Factory Ursus outlet center is easily accessible. Active lifestyle enthusiasts will appreciate the proximity of the OSiR Ursus sports complex, which includes a swimming pool, tennis courts, and a football pitch. Families with children will benefit from the many nearby schools and kindergartens. Convenient public transport (bus lines and the Warszawa Ursus train station), as well as major roadways (Jerozolimskie Avenue and the Southern Warsaw Bypass), ensure easy access around the city.