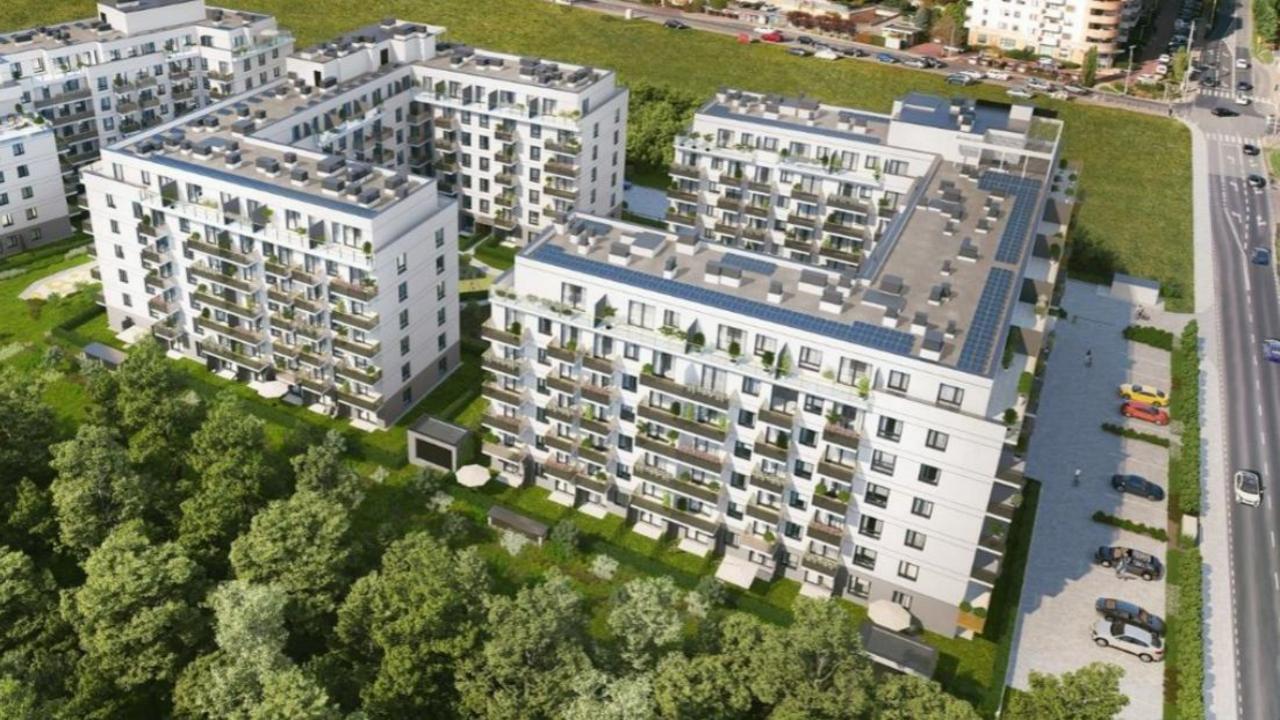

### About the Investment

- The development consists of six-story buildings. The light-colored façade is enhanced with colorful railings, and the ground floor features mineral clinker tiles. The stylish interiors are designed using high-quality materials such as laminates, wallpapers, and porcelain tiles. In addition to modern architecture, the residential complex will include a green communal area for residents to relax and enjoy recreational activities, along with a playground for children.
- The investment is located in the Ursus district of Warsaw. The surrounding area provides comfort and convenience for everyday life. The estate is adjacent to the Skorosze Shopping Center, which offers a wide range of shops, services, and restaurants. For fashion shopping, the nearby Factory Ursus outlet center is easily accessible. Active lifestyle enthusiasts will appreciate the proximity of the OSiR Ursus sports complex, which includes a swimming pool, tennis courts, and a football pitch. Families with children will benefit from the many nearby schools and kindergartens. Convenient public transport (bus lines and the Warszawa Ursus train station), as well as major roadways (Jerozolimskie Avenue and the Southern Warsaw Bypass), ensure easy access around the city.