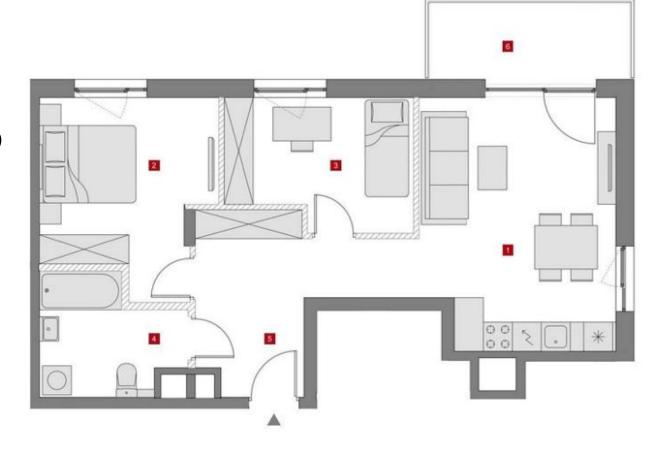

#### **Apartament B49**

Number of rooms: 2

**Floor:** 5

**Area:** 46.09 m<sup>2</sup>

Price per m<sup>2</sup>: 15,500 PLN/m<sup>2</sup>

Special offer:

Discounted price per m<sup>2</sup>: 14,600 PLN/m<sup>2</sup>

Total price: 672,914 PLN

| 1 | SALON Z ANEKSEM | 19,88 m <sup>2</sup> |
|---|-----------------|----------------------|
| 2 | POKÓJ           | 13,82 m²             |
| 3 | ŁAZIENKA        | 4,20 m²              |
| 4 | WNĘKA           | 2,99 m²              |
| 5 | HOL             | 5,20 m <sup>2</sup>  |
|   |                 |                      |